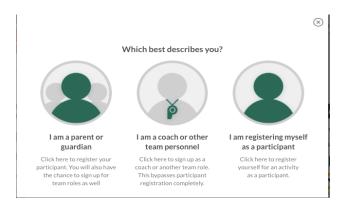

4. If this is your first time registering on the site, you will see a pop up, asking you to describe what fits you best. In most cases, you will select the first option if you have a child you are trying to register. The middle option is if you are volunteering but DO NOT have a child participating on the site. The third option is if you are trying to register yourself for an activity.