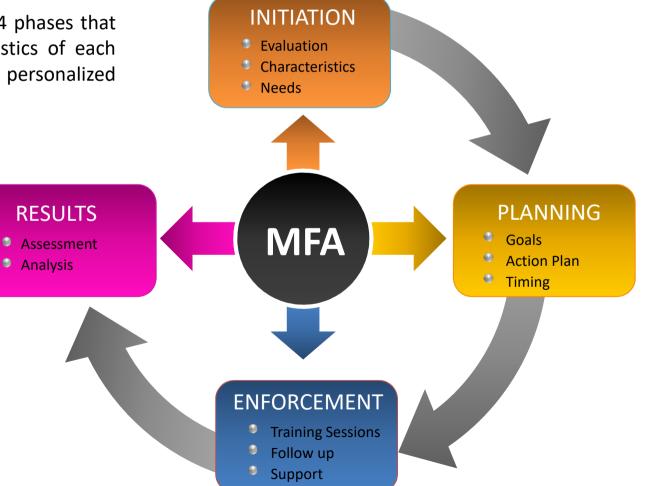

# HIGH LEVEL PROGRAM

- The program is divided in 4 phases that will adapt to the characteristics of each player in an individual and personalized manner.