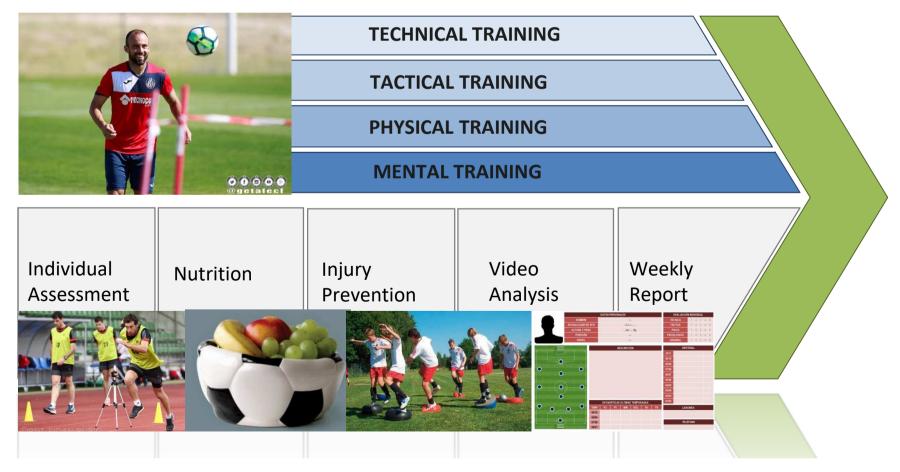

# CONTENTS OF THE PROGRAM

- **TRAINING SESSIONS**: Players will have 4 days of training per week with our TECHNICAL STAFF at the Academy where they will improve all aspects of the game, both individually and collectively.

### FULL SEASON (September-June)

- 10 Month Program
- Elite Training
- Full School Academic Year
- Residence and Allowance
- 10h Training / Weekly
- Sportswear Pack
- Participation in Tournaments and Professional Games
- Masterclasses
- 1st and 2nd Division Tours
- Sports Consulting
- Nutritional and Psychological monitoring
- Individual Video Analysis
- Weekly Reports
- Laundry Service
- Health Insurance

### SEMESTER (Sep-Jan or Feb-Jun)

- 5 Month Program
- Elite Training
- Half School Academic Year
- Residence and Allowance
- 10h Training / Weekly
- Sportswear Pack
- Participation in 1 Tournament and 2 Professional Games
- Masterclasses
- 1st and 2nd Division Tours
- Sports Consulting
- Nutritional and Psychological monitoring
- Individual Video Analysis
- Weekly Reports
- Laundry Service
- Health Insurance