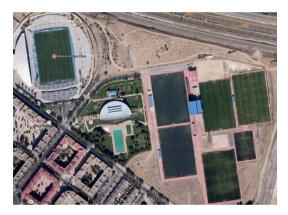

### THE ACADEMY

- You can train at the GETAFE C.F. Sports Center with 5 soccer fields, a gym and a medical center, next to the Alfonso Pérez stadium where the professional team plays.

- You will follow the training methodology of a First Division club and you can be assessed by their coaches playing friendly matches with their young talents from the Academy.