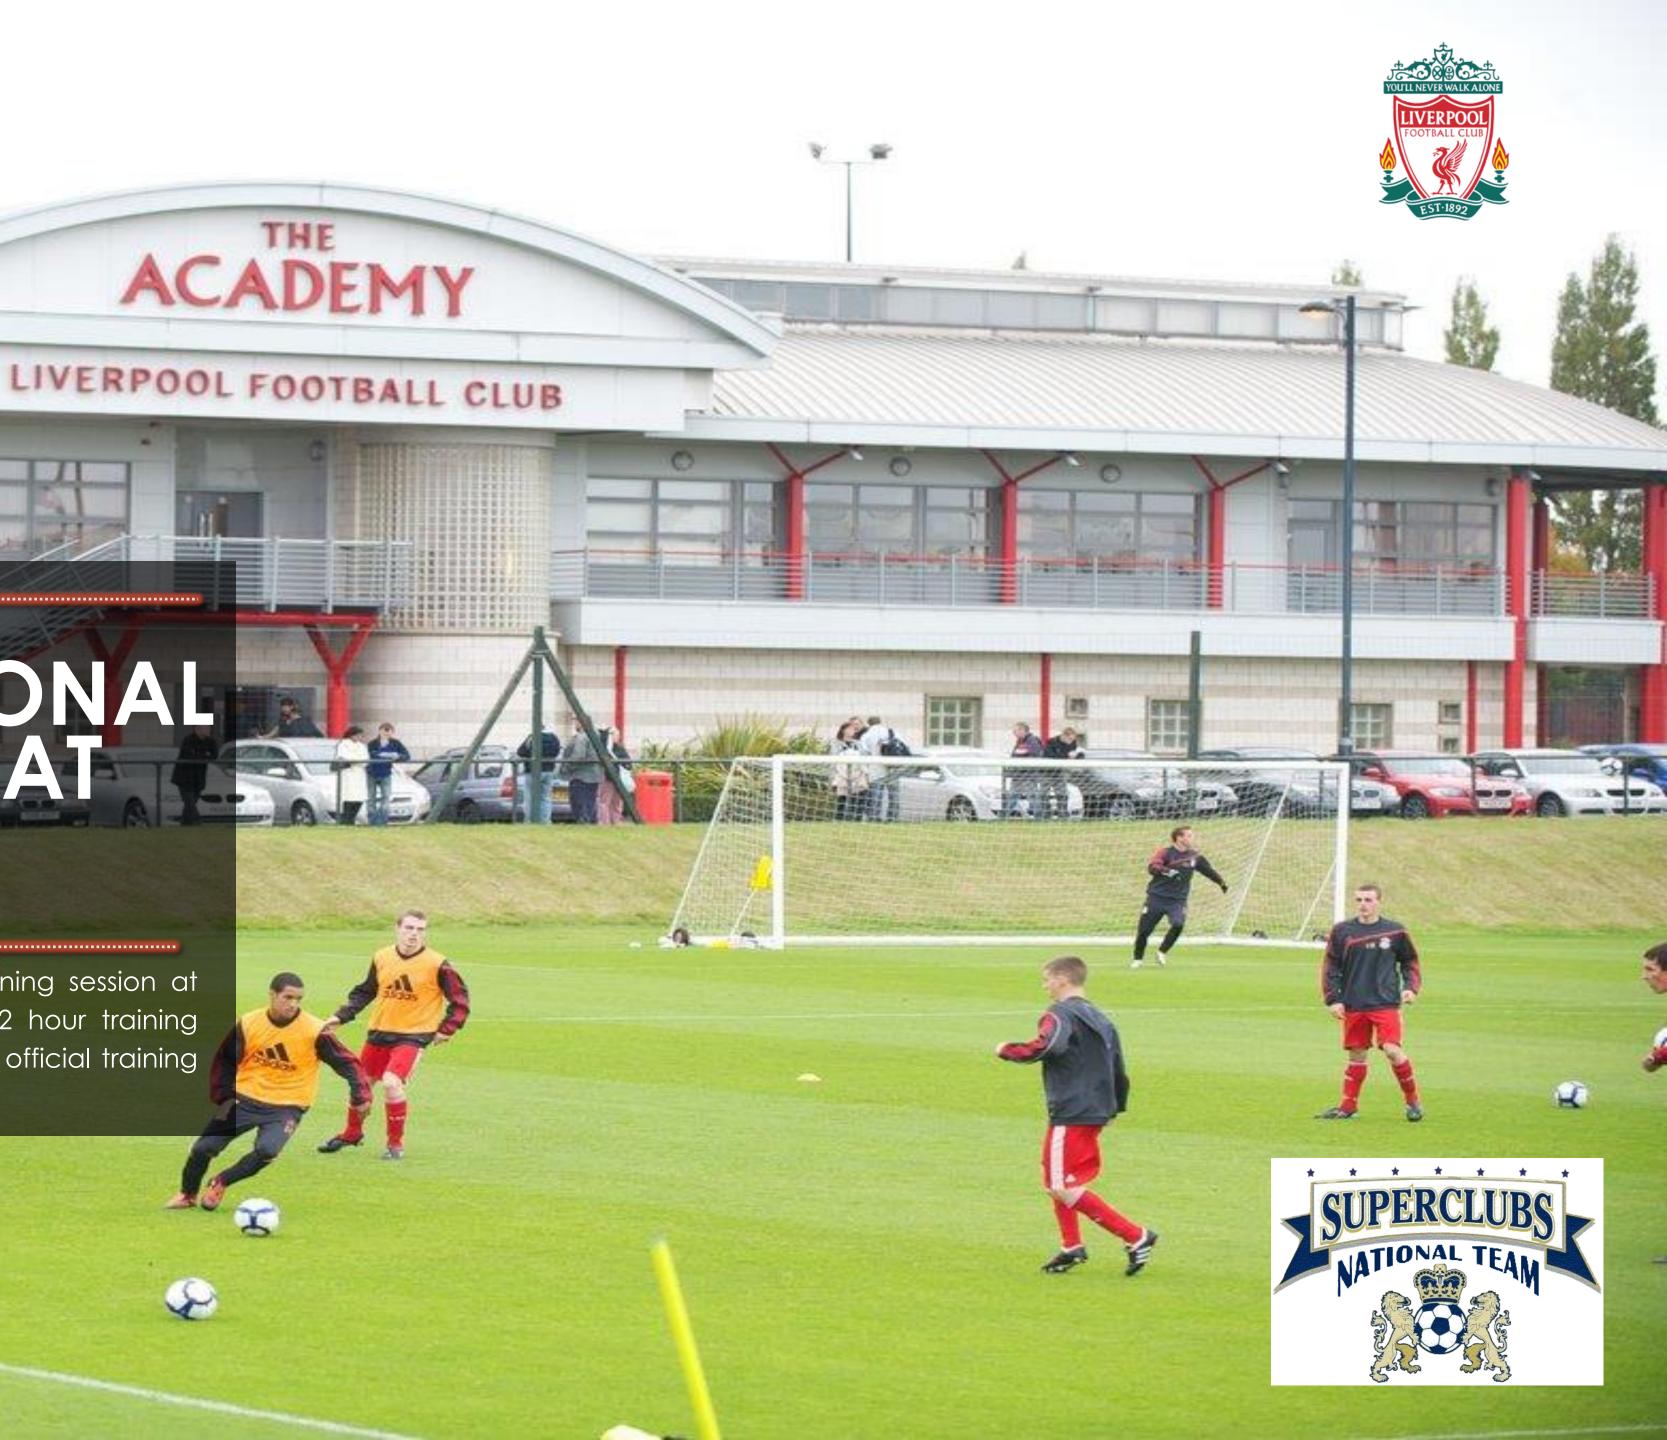

#### ENJOY A PROFESSIONAL TRAINING SESSION AT LVERPOOL FC

During your time in The North West you will enjoy a training session at Liverpool FC. Here, official coaching staff will conduct 2 hour training sessions for your players, which will be conducted at their official training facilities.