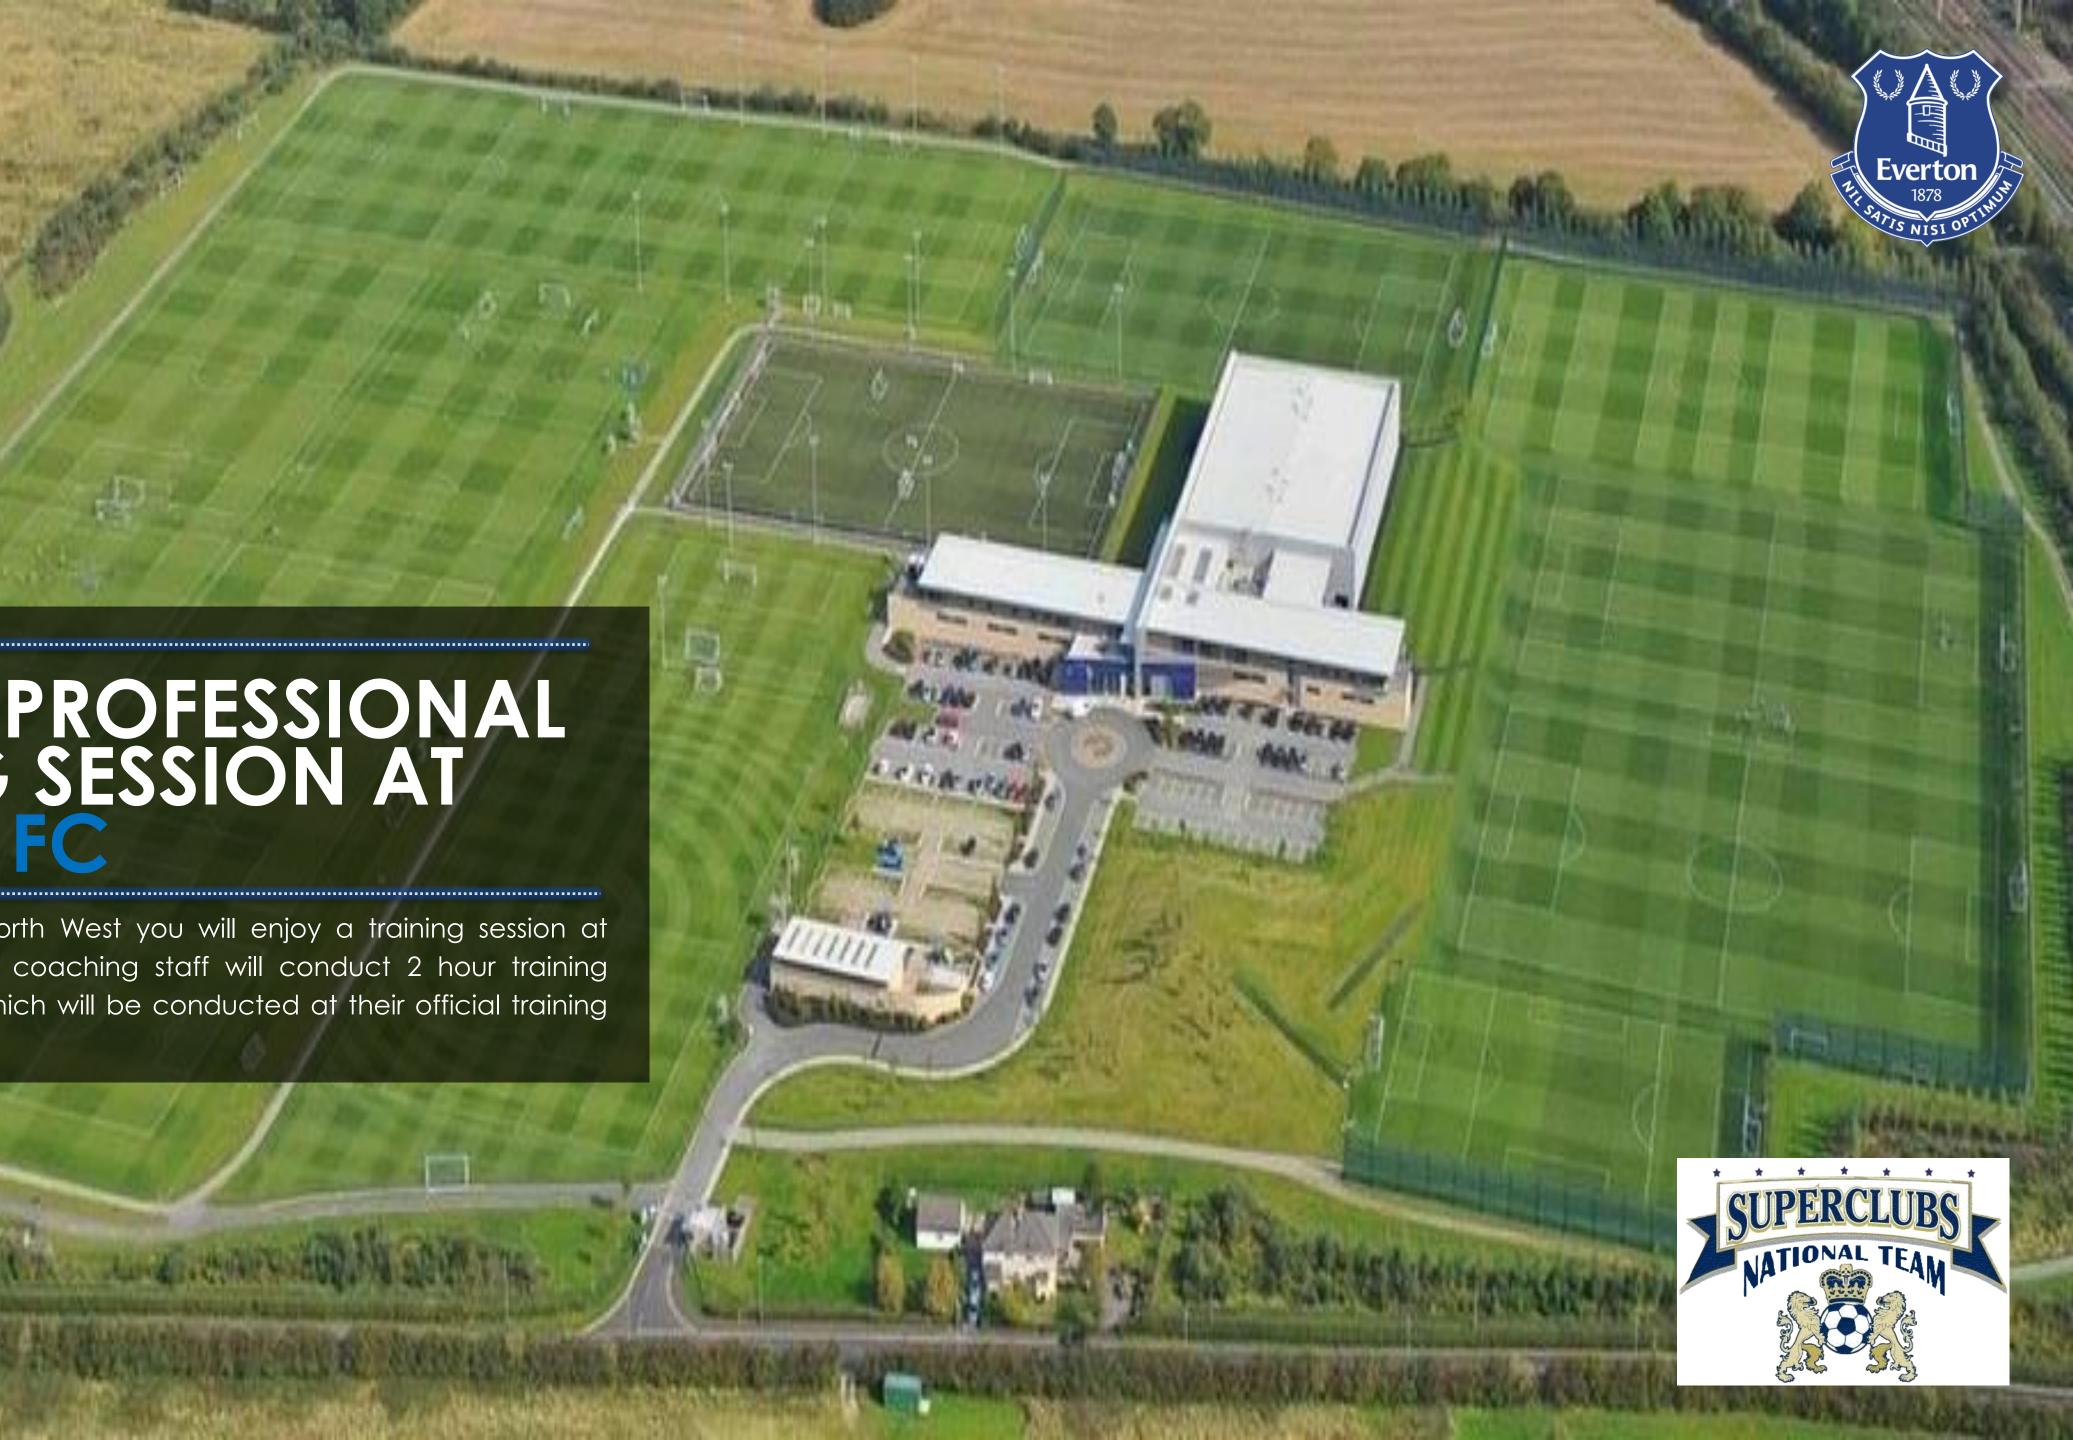

# ENJOY A PROFESSIONAL TRAINING SESSION AT EVERTON FC

During your time in The North West you will enjoy a training session at Everton FC. Here, official coaching staff will conduct 2 hour training sessions for your players, which will be conducted at their official training facilities.