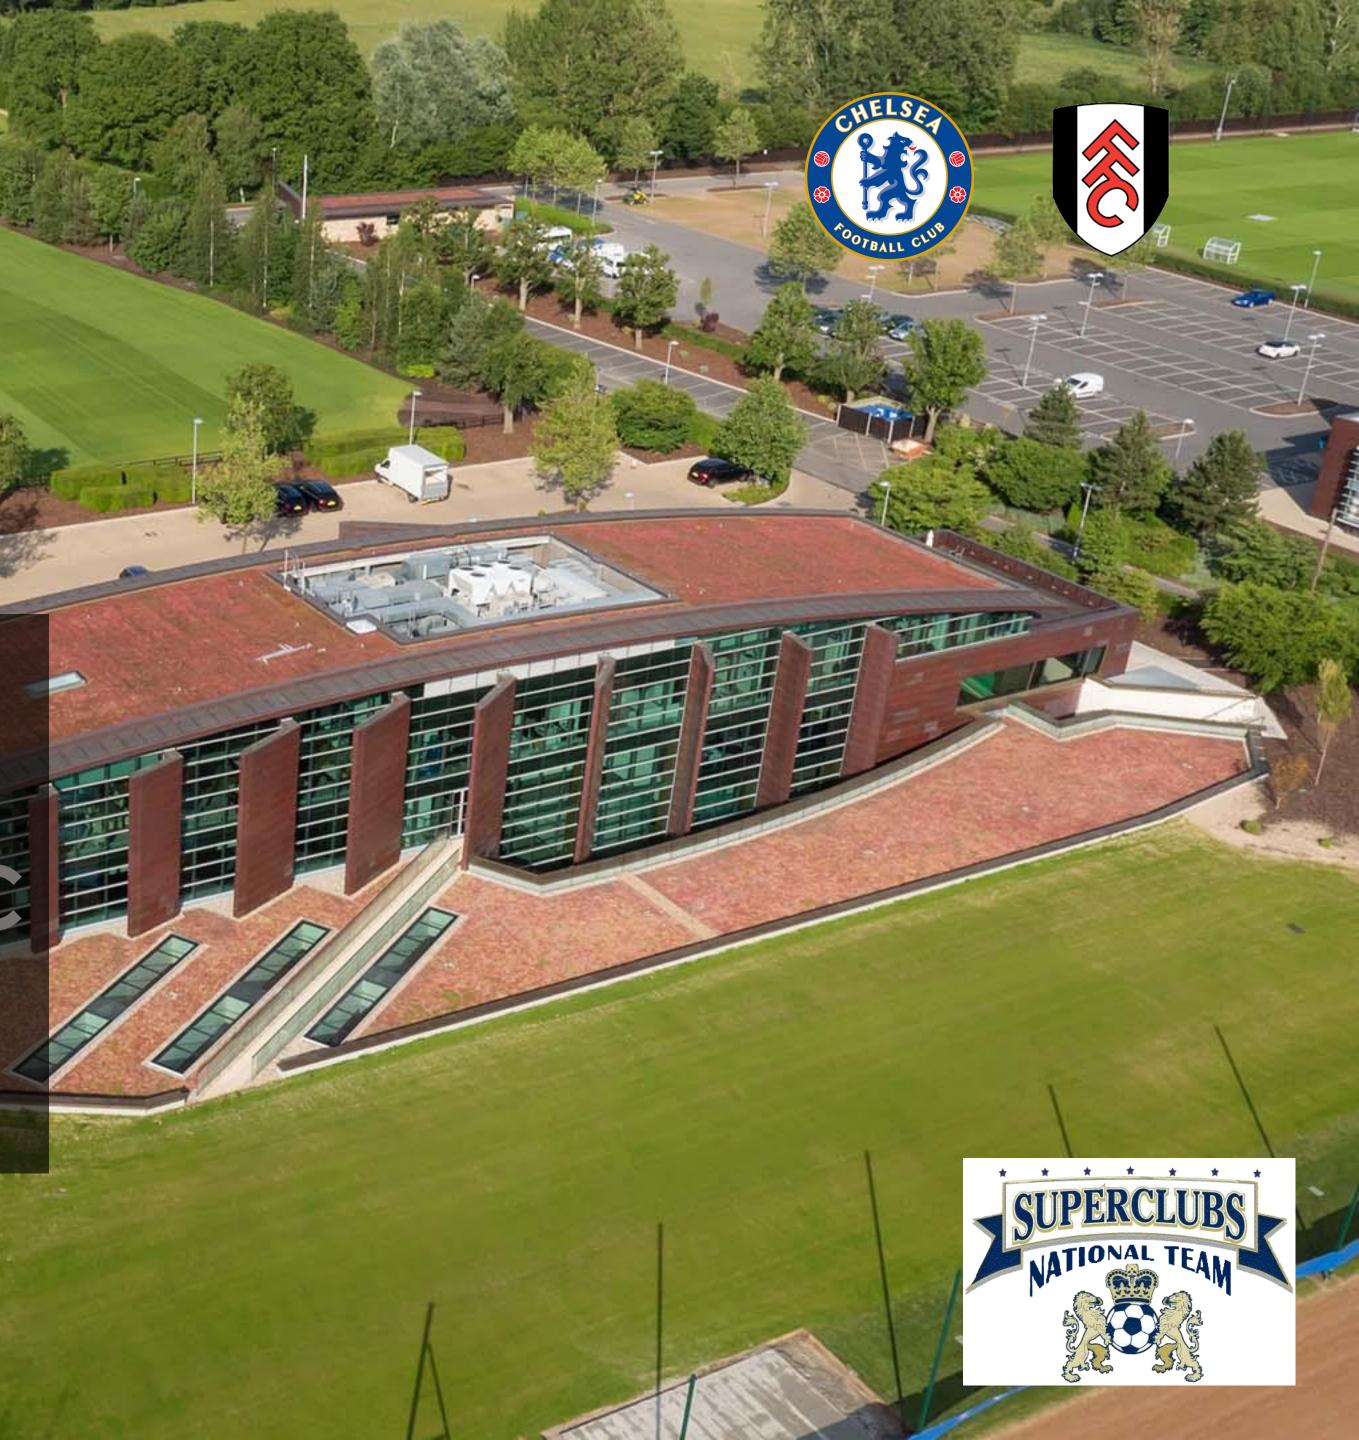

#### ENJOY PROFESSIONAL TRAINING SESSIONS AT CHELSEA FC OF FULHAM FC

During your time in London you will enjoy training sessions and seminars at either Chelsea F.C or Fulham F.C. Here, official coaching staff will conduct 2 hour training sessions for your players, which will take place at their official first team training bases.