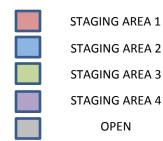

#### STAGING AREAS

- Provided areas for teams to warm up/meet prior to games.
- Team staging areas will be scheduled with brackets in order to provide adequate area for teams getting ready to play. All warm ups will take place in staging areas and not on playing fields.

#### **SHETLAND TEAMS through Saturday**

IWV: STAGING AREA 2 Friday 4:30, Saturday 5:30

Bakersfield Blue: STAGING AREA 1 Friday 4:30, Saturday 8:30am

Lancaster: STAGING AREA 2 Friday 5:30, Saturday 8:30am Palmdale: STAGING AREA 1 Friday 5:30, Saturday 4:30

Bakersfield Red: STAGING AREA 2 Saturday 7:30am, Saturday 4:30

Hart B: STAGING AREA 1 Saturday 7:30am, Saturday 5:30

BRONCO

#### **SHETLAND TEAMS Sunday (Semi Finals)**

#3 Seed: STAGING AREA 2 Sunday 7:30am #4 Seed: STAGING AREA 1 Sunday 7:30am #4 Seed: STAGING AREA 2 Sunday 8:30am #5 Seed: STAGING AREA 1 Sunday 8:30am #1 Seed: STAGING AREA 2 Sunday 4:30pm WG7: STAGING AREA 1 Sunday 4:30pm #2 Seed: STAGING AREA 2 Sunday 5:30pm WG8: STAGING AREA 1 Sunday 5:30pm

LG9: STAGING AREA 2 Monday 4:00pm LG10: STAGING AREA 1 Monday 4:00pm WG10: STAGING AREA 2 Monday 5:30pm WG9: STAGING AREA 1 Monday 5:30pm

#### **PINTO TEAMS through Saturday**

Lancaster: STAGING AREA 4 Friday 4:30, Saturday 5:30 IWV: STAGING AREA 3 Friday 4:30, Saturday 8:30am Lake LA: STAGING AREA 4 Friday 5:30, Saturday 8:30am Bakersfield: STAGING AREA 3 Friday 5:30, Saturday 4:30 Sierra: STAGING AREA 4 Saturday 7:30am, Saturday 4:30

Santa Rosa Elite: STAGING AREA 3 Saturday 7:30am, Saturday 5:30

#### **PINTO TEAMS Sunday (Semi Finals)**

#3 Seed: STAGING AREA 3 Sunday 7:30am #4 Seed: STAGING AREA 4 Sunday 7:30am #4 Seed: STAGING AREA 3 Sunday 8:30am #5 Seed: STAGING AREA 4 Sunday 8:30am #1 Seed: STAGING AREA 3 Sunday 4:30pm WG7: STAGING AREA 4 Sunday 4:30pm #2 Seed: STAGING AREA 3 Sunday 5:30pm WG8: STAGING AREA 4 Sunday 5:30pm

LG9: STAGING AREA 3 Monday 4:30pm LG10: STAGING AREA 4 Monday 4:30pm WG10: STAGING AREA 3 Monday 5:30pm WG9: STAGING AREA 4 Monday 5:30pm