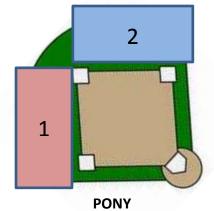

Utilizing Pony and Bronco Fields

#### **SHETLAND TEAMS through Saturday**

IWV: STAGING AREA 2 Friday 4:30, Saturday 5:30

Bakersfield Blue: STAGING AREA 1 Friday 4:30, Saturday 8:30am

Lancaster: STAGING AREA 2 Friday 5:30, Saturday 8:30am Palmdale: STAGING AREA 1 Friday 5:30, Saturday 4:30

Bakersfield Red: STAGING AREA 2 Saturday 7:30am, Saturday 4:30

Hart B: STAGING AREA 1 Saturday 7:30am, Saturday 5:30

BRONCO

#### **SHETLAND TEAMS Sunday (Semi Finals)**

#3 Seed: STAGING AREA 2 Sunday 7:30am #4 Seed: STAGING AREA 1 Sunday 7:30am #4 Seed: STAGING AREA 2 Sunday 8:30am #5 Seed: STAGING AREA 1 Sunday 8:30am #1 Seed: STAGING AREA 2 Sunday 4:30pm WG7: STAGING AREA 1 Sunday 4:30pm #2 Seed: STAGING AREA 2 Sunday 5:30pm WG8: STAGING AREA 1 Sunday 5:30pm

LG9: STAGING AREA 2 Monday 4:00pm LG10: STAGING AREA 1 Monday 4:00pm WG10: STAGING AREA 2 Monday 5:30pm WG9: STAGING AREA 1 Monday 5:30pm