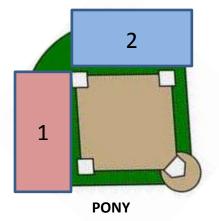

# SHETLAND WARM UP STAGING AREAS

#### STAGING AREAS

- Provided areas for teams to warm up/meet prior to games.
- Team staging areas will be scheduled with brackets in order to provide adequate area for teams getting ready to play. All warm ups will take place in staging areas and not on playing fields.

Utilizing Pony and Bronco Fields

#### **SHETLAND TEAMS through Saturday**

IWV: STAGING AREA 2 Friday 4:30, Saturday 5:30

Bakersfield Blue: STAGING AREA 1 Friday 4:30, Saturday 8:30am

Lancaster: STAGING AREA 2 Friday 5:30, Saturday 8:30am Palmdale: STAGING AREA 1 Friday 5:30, Saturday 4:30

Bakersfield Red: STAGING AREA 2 Saturday 7:30am, Saturday 4:30

Hart B: STAGING AREA 1 Saturday 7:30am, Saturday 5:30

BRONCO

#### **SHETLAND TEAMS Sunday (Semi Finals)**

#3 Seed: STAGING AREA 2 Sunday 7:30am #4 Seed: STAGING AREA 1 Sunday 7:30am #4 Seed: STAGING AREA 2 Sunday 8:30am #5 Seed: STAGING AREA 1 Sunday 8:30am #1 Seed: STAGING AREA 2 Sunday 4:30pm WG7: STAGING AREA 1 Sunday 4:30pm #2 Seed: STAGING AREA 2 Sunday 5:30pm WG8: STAGING AREA 1 Sunday 5:30pm

LG9: STAGING AREA 2 Monday 4:00pm LG10: STAGING AREA 1 Monday 4:00pm WG10: STAGING AREA 2 Monday 5:30pm WG9: STAGING AREA 1 Monday 5:30pm