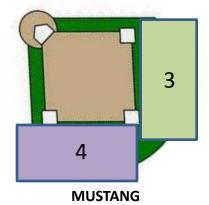

Utilizing Mustang and Bronco Fields

#### **PINTO TEAMS through Saturday**

Lancaster: STAGING AREA 4 Friday 4:30, Saturday 5:30 IWV: STAGING AREA 3 Friday 4:30, Saturday 8:30am Lake LA: STAGING AREA 4 Friday 5:30, Saturday 8:30am Bakersfield: STAGING AREA 3 Friday 5:30, Saturday 4:30 Sierra: STAGING AREA 4 Saturday 7:30am, Saturday 4:30

Santa Rosa Elite: STAGING AREA 3 Saturday 7:30am, Saturday 5:30

#### **PINTO TEAMS Sunday (Semi Finals)**

#3 Seed: STAGING AREA 3 Sunday 7:30am #4 Seed: STAGING AREA 4 Sunday 7:30am #4 Seed: STAGING AREA 3 Sunday 8:30am #5 Seed: STAGING AREA 4 Sunday 8:30am #1 Seed: STAGING AREA 3 Sunday 4:30pm WG7: STAGING AREA 4 Sunday 4:30pm #2 Seed: STAGING AREA 3 Sunday 5:30pm WG8: STAGING AREA 4 Sunday 5:30pm

LG9: STAGING AREA 3 Monday 4:30pm LG10: STAGING AREA 4 Monday 4:30pm WG10: STAGING AREA 3 Monday 5:30pm WG9: STAGING AREA 4 Monday 5:30pm