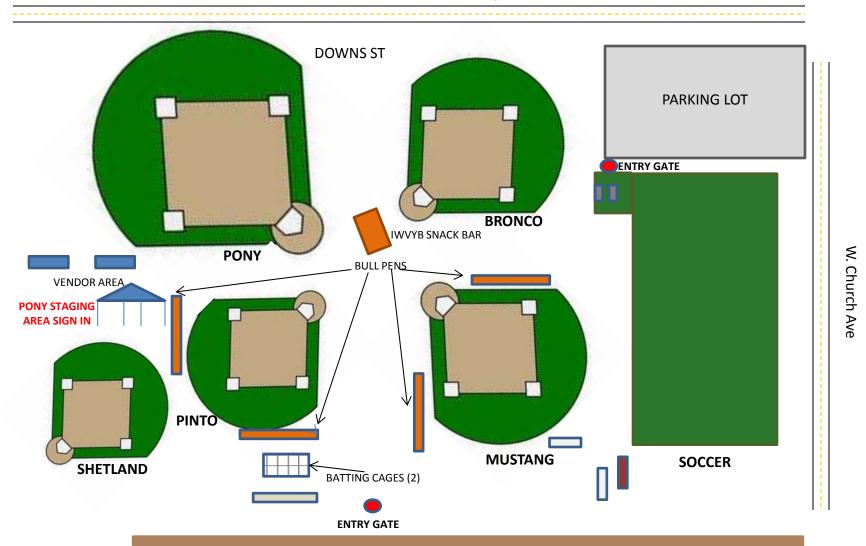

# **Outline for Tourney Direction**

- ☐Outline for the IWVYB Kerr McGee Sports Complex and staging areas
  - ☐ Field locations/reference
  - ☐Staging areas per team

# **IWVYB** Facility Outline

PREFERRED PARKING
LOT (Gravel Lot)

# SHETLAND WARM UP STAGING AREAS

#### STAGING AREAS

- Provided areas for teams to warm up/meet prior to games.
- Team staging areas will be scheduled with brackets in order to provide adequate area for teams getting ready to play. All warm ups will take place in staging areas and not on playing fields.

Utilizing Pony and Bronco Fields

## PINTO WARM UP STAGING AREAS

Utilizing Mustang and Bronco Fields