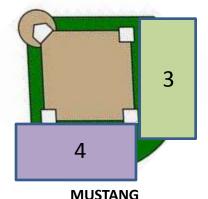

Utilizing Mustang and Bronco Fields

#### **PINTO TEAMS through Saturday**

Lancaster: STAGING AREA 4 Friday 4:30, Saturday 5:30 IWV: STAGING AREA 3 Friday 4:30, Saturday 8:30am Lake LA: STAGING AREA 4 Friday 5:30, Saturday 8:30am Bakersfield: STAGING AREA 3 Friday 5:30, Saturday 4:30 Sierra: STAGING AREA 4 Saturday 7:30am, Saturday 4:30

Santa Rosa Elite: STAGING AREA 3 Saturday 7:30am, Saturday 5:30

#### **PINTO TEAMS Sunday (Semi Finals)**

#3 Seed: STAGING AREA 3 Sunday 7:30am #4 Seed: STAGING AREA 4 Sunday 7:30am #4 Seed: STAGING AREA 3 Sunday 8:30am #5 Seed: STAGING AREA 4 Sunday 8:30am #1 Seed: STAGING AREA 3 Sunday 4:30pm WG7: STAGING AREA 4 Sunday 4:30pm #2 Seed: STAGING AREA 3 Sunday 5:30pm WG8: STAGING AREA 4 Sunday 5:30pm

LG9: STAGING AREA 3 Monday 4:30pm LG10: STAGING AREA 4 Monday 4:30pm WG10: STAGING AREA 3 Monday 5:30pm WG9: STAGING AREA 4 Monday 5:30pm