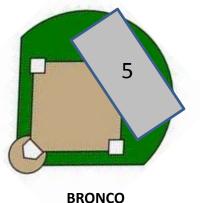

Utilizing Pony and Bronco Fields

Bakersfield Red: STAGING AREA 2 Saturday 7:30am, Saturday 4:30

Hart B: STAGING AREA 1 Saturday 7:30am, Saturday 5:30

BRONCO

Utilizing Mustang and Bronco Fields