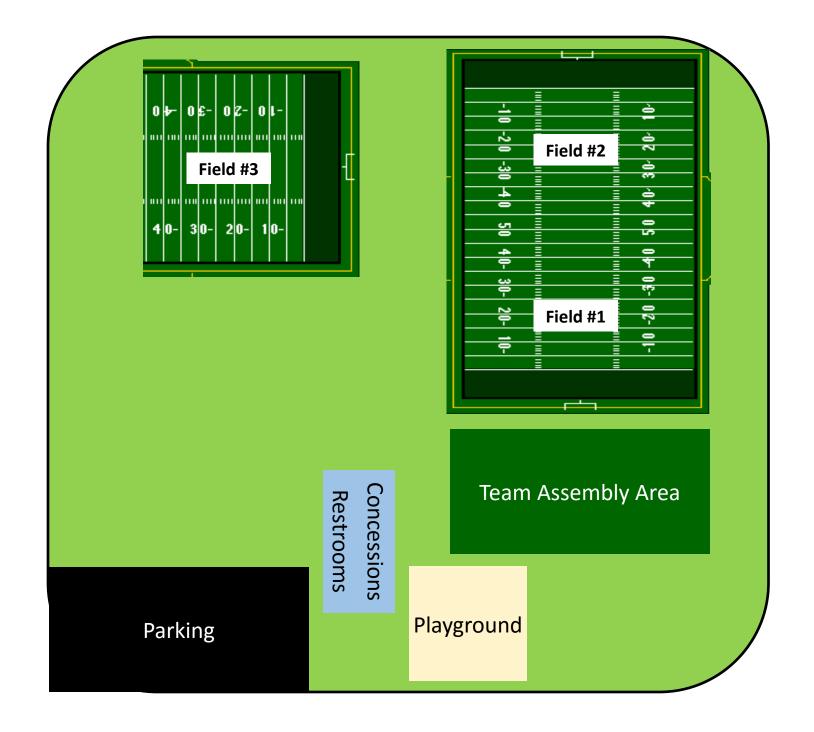

- Teams can set up a "home base" anywhere in the Team Assembly Area.
- Families are encouraged to bring camp chairs. *Pets, however, must remain at home.*
- The concession stand will be open throughout the day, serving breakfast, lunch and various snacks - including Breakfast Sandwiches, Fried Dough, Hamburgers, Hot Dogs, Chicken Tenders, Mozzerella Sticks, Hot Pretzels, Coffee, Hot Chocolate, Soda, and many other items!