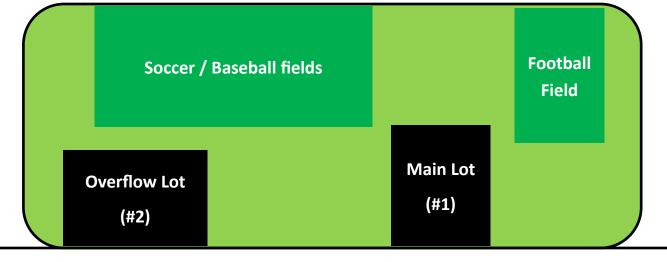

#### PARKING

Please park in designated parking spots *only*. Parking in an unmarked space may result in a ticket.

If the main lot (#1) is full, please use the overflow lot (#2). It is a short walk to the field!