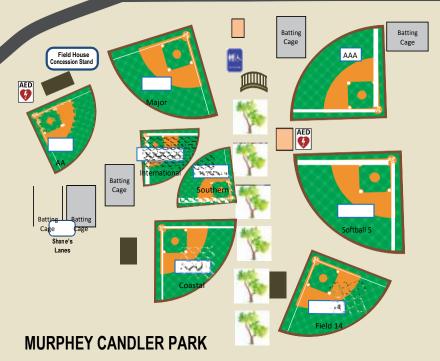

Thank you for considering sponsorship of Murphey Candler Baseball (MCB). MCB is a non-profit, all-volunteer youth baseball league, located in Brookhaven, off of West Nancy Creek Drive. A pillar of the community, MCB dates back to 1958. Today, the league is home to approximately 1,000 players (ages 4-12) and 750 families from Brookhaven, Chamblee and Dunwoody.