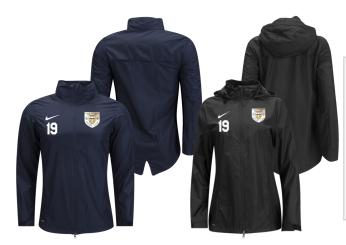

NIKE Park Short (Royal) - \$15

NIKE Classic Sock (Royal) - \$10

NIKE Academy19 1/4 Zip (Black)

\$50

White 2" ProBlock below swoosh

DM logo on upper back

NIKE Academy18 Rain Jacket (Black)

\$75

NIKE S/S Drifit (Grey)
\$22
White ProBlock on back

NIKE Park GK Jersey (Yellow) \$40

Black ProBlock on back

NIKE Academy19 1/4 Zip (Black) \$50

White 2" ProBlock below swoosh

DM logo on upper back

NIKE Academy18 Rain Jacket (Black)

\$75

White 2" ProBlock below swoosh

NIKE Academy19 Pant
(Black)

\$45

White 2" ProBlock

NIKE Backpack (Black)

\$45

NO Logo