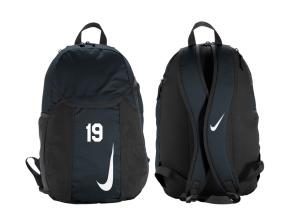

White 2" ProBlock below swoosh

NIKE Academy19 Pant

(Black)

\$45

White 2" ProBlock

NIKE Backpack (Black)

\$45

NO Logo

\$75

White 2" ProBlock below swoosh

NIKE Academy19 Pant
(Black)

\$45

White 2" ProBlock

NIKE Backpack (Black)

\$45

NO Logo