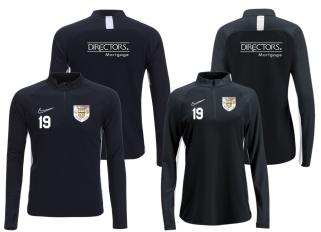

NIKE Park Short (Royal) - \$15

NIKE Classic Sock (Royal) - \$10

NIKE Academy19 1/4 Zip (Black)

\$50

White 2" ProBlock below swoosh

DM logo on upper back

NIKE Academy18 Rain Jacket (Black)

\$75

NIKE S/S Drifit (Grey)
\$22
White ProBlock on back

NIKE Park GK Jersey (Yellow) \$40

Black ProBlock on back

NIKE Academy19 1/4 Zip (Black) \$50

White 2" ProBlock below swoosh

DM logo on upper back

NIKE Academy18 Rain Jacket (Black)