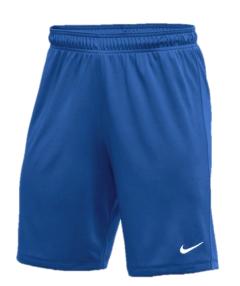

www.tursissoccer.com

NIKE Park Jersey (Royal) - \$20

NIKE Park Jersey (White) - \$20

No Numbers

DM Logo center chest

Sublithin crest opposite swoosh

NIKE Park Short (Royal) - \$15

NIKE Classic Sock (Royal) - \$10

NIKE Park Short (Royal) - \$15

NIKE Classic Sock (Royal) - \$10

NIKE Academy19 1/4 Zip (Black)

\$50

White 2" ProBlock below swoosh

DM logo on upper back

NIKE Academy18 Rain Jacket (Black)

\$75

White 2" ProBlock

NIKE Park Jersey (Royal) - \$20

NIKE Park Jersey (White) - \$20

ProBlock Numbers

DM Logo center chest

Crest opposite swoosh

NIKE Park Short
(Royal)
\$15

NIKE Classic Sock (Royal & White) \$10/each