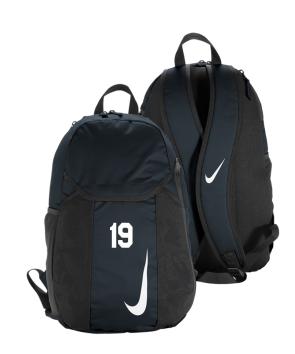

White 2" ProBlock below swoosh

NIKE Academy19 Pant

(Black)

\$45

White 2" ProBlock

NIKE Backpack (Black)

\$45

NO Logo

\$75

White 2" ProBlock below swoosh

NIKE Academy19 Pant
(Black)

\$45

White 2" ProBlock

NIKE Backpack (Black)

\$45

NO Logo