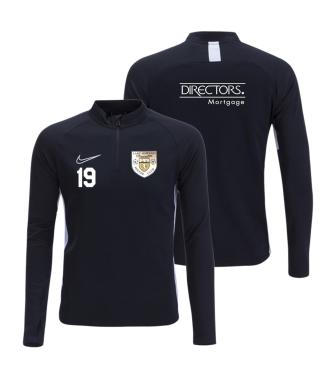

NIKE Park Short (Royal) - \$15

NIKE Classic Sock (Royal) - \$10

NIKE Academy19 1/4 Zip (Black)

\$50

White 2" ProBlock below swoosh

DM logo on upper back

NIKE Academy18 Rain Jacket (Black)

\$75

White 2" ProBlock below swoosh

NIKE Academy19 Pant

(Black)

\$45

White 2" ProBlock

NIKE Backpack (Black)

\$45

NO Logo

NIKE S/S Drifit (Grey)
\$22
White ProBlock on back

NIKE Park GK Jersey (Yellow) \$40

Black ProBlock on back

NIKE Academy19 1/4 Zip (Black) \$50

White 2" ProBlock below swoosh

DM logo on upper back

NIKE Academy18 Rain Jacket (Black)