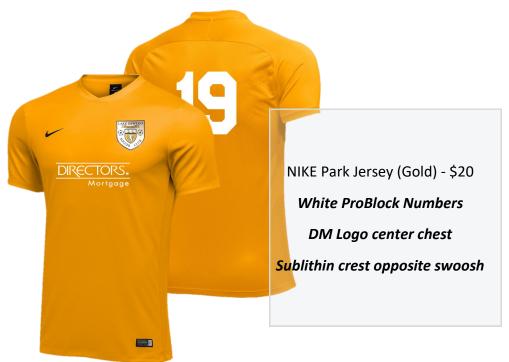

NIKE S/S Drifit (Grey)
\$22
White ProBlock on back

NIKE Park GK Jersey (Yellow) \$40

Black ProBlock on back

NIKE Academy19 1/4 Zip (Black) \$50

White 2" ProBlock below swoosh

DM logo on upper back

NIKE Academy18 Rain Jacket (Black)