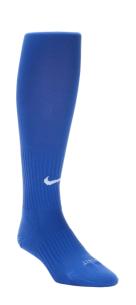

www.tursissoccer.com

NIKE Park Jersey (Royal) - \$20

NIKE Park Jersey (White) - \$20

No Numbers

DM Logo center chest

Sublithin crest opposite swoosh

NIKE Park Short (Royal) - \$15

NIKE Classic Sock (Royal) - \$10

White 2" ProBlock

NIKE Park Jersey (Royal) - \$20

NIKE Park Jersey (White) - \$20

ProBlock Numbers

DM Logo center chest

Crest opposite swoosh

NIKE Park Short
(Royal)
\$15

NIKE Classic Sock (Royal & White) \$10/each