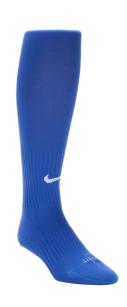

www.tursissoccer.com

NIKE Park Jersey (Royal) - \$20

NIKE Park Jersey (White) - \$20

No Numbers

DM Logo center chest

Sublithin crest opposite swoosh

NIKE Park Short (Royal) - \$15

NIKE Classic Sock (Royal) - \$10

White 2" ProBlock

NIKE Park Jersey (Royal) - \$20

NIKE Park Jersey (White) - \$20

ProBlock Numbers

DM Logo center chest

Crest opposite swoosh

NIKE Park Short
(Royal)
\$15

NIKE Classic Sock (Royal & White) \$10/each