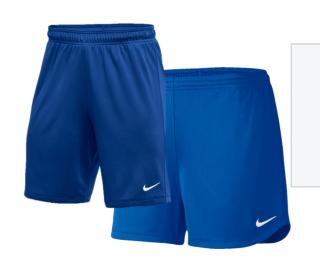

www.tursissoccer.com

NIKE Park Jersey (Royal) - \$20

NIKE Park Jersey (White) - \$20

No Numbers

DM Logo center chest

Sublithin crest opposite swoosh

NIKE Park Short (Royal) - \$15

NIKE Classic Sock (Royal) - \$10

NIKE Park Short (Royal) - \$15

NIKE Classic Sock (Royal) - \$10

NIKE Academy19 1/4 Zip (Black)

\$50

White 2" ProBlock below swoosh

DM logo on upper back

NIKE Academy18 Rain Jacket (Black)

\$75

White 2" ProBlock

NIKE Park Jersey (Royal) - \$20

NIKE Park Jersey (White) - \$20

ProBlock Numbers

DM Logo center chest

Crest opposite swoosh

NIKE Park Short
(Royal)
\$15

NIKE Classic Sock (Royal & White) \$10/each