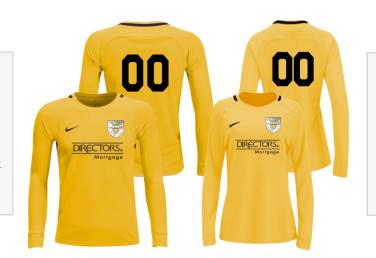

NIKE S/S Drifit (Grey)
\$22
White ProBlock on back

NIKE Park GK Jersey (Yellow) \$40

Black ProBlock on back

NIKE Academy19 1/4 Zip (Black) \$50

White 2" ProBlock below swoosh

DM logo on upper back

NIKE Academy18 Rain Jacket (Black)