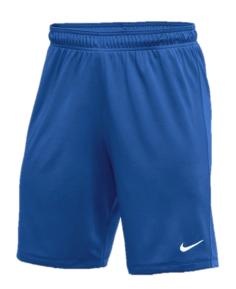

www.tursissoccer.com

NIKE Park Jersey (Royal) - \$20

NIKE Park Jersey (White) - \$20

No Numbers

DM Logo center chest

Sublithin crest opposite swoosh

NIKE Park Short (Royal) - \$15

NIKE Classic Sock (Royal) - \$10

NIKE Park Short (Royal) - \$15

NIKE Classic Sock (Royal) - \$10

NIKE Academy19 1/4 Zip (Black)

\$50

White 2" ProBlock below swoosh

DM logo on upper back

NIKE Academy18 Rain Jacket (Black)

\$75