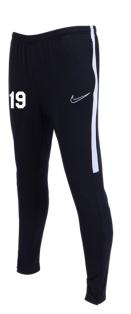

White 2" ProBlock below swoosh

NIKE Academy19 Pant

(Black)

\$45

White 2" ProBlock

NIKE Backpack (Black)

\$45

NO Logo

\$75

White 2" ProBlock below swoosh

NIKE Academy19 Pant
(Black)

\$45

White 2" ProBlock

NIKE Backpack (Black)

\$45

NO Logo