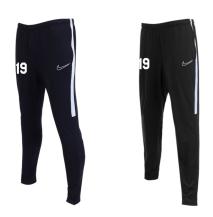

White 2" ProBlock below swoosh

NIKE Academy19 Pant

(Black)

\$45

White 2" ProBlock

NIKE Backpack (Black)

\$45

NO Logo

\$75

White 2" ProBlock below swoosh

NIKE Academy19 Pant
(Black)

\$45

White 2" ProBlock

NIKE Backpack (Black)

\$45

NO Logo