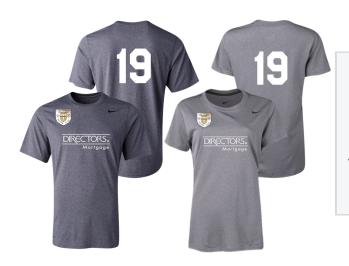

NIKE S/S Drifit (Grey)
\$22
White ProBlock on back

NIKE Park GK Jersey (Yellow) \$40

Black ProBlock on back

NIKE Academy19 1/4 Zip (Black) \$50

White 2" ProBlock below swoosh

DM logo on upper back

NIKE Academy18 Rain Jacket (Black)