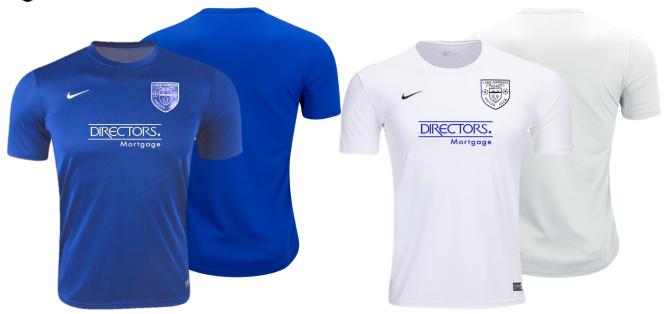

www.tursissoccer.com

NIKE Park Jersey (Royal) - \$20

NIKE Park Jersey (White) - \$20

No Numbers

DM Logo center chest

Sublithin crest opposite swoosh

NIKE Park Short (Royal) - \$15

NIKE Classic Sock (Royal) - \$10

White 2" ProBlock

NIKE Park Jersey (Royal) - \$20

NIKE Park Jersey (White) - \$20

ProBlock Numbers

DM Logo center chest

Crest opposite swoosh

NIKE Park Short
(Royal)
\$15

NIKE Classic Sock (Royal & White) \$10/each