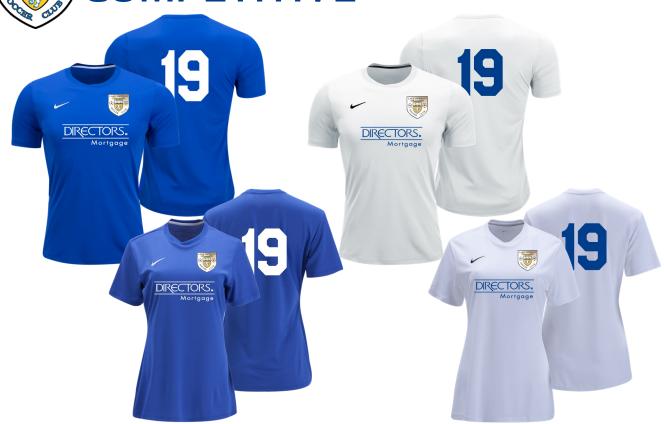

www.tursissoccer.com

NIKE Park Jersey (Royal) - \$20

NIKE Park Jersey (White) - \$20

No Numbers

DM Logo center chest

Sublithin crest opposite swoosh

NIKE Park Short (Royal) - \$15

NIKE Classic Sock (Royal) - \$10

White 2" ProBlock

NIKE Park Jersey (Royal) - \$20

NIKE Park Jersey (White) - \$20

ProBlock Numbers

DM Logo center chest

Crest opposite swoosh

NIKE Park Short
(Royal)
\$15

NIKE Classic Sock (Royal & White) \$10/each