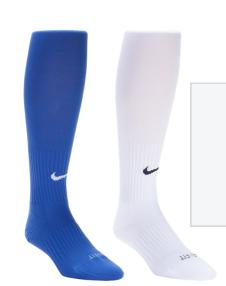

www.tursissoccer.com

NIKE Park Jersey (Royal) - \$20

NIKE Park Jersey (White) - \$20

No Numbers

DM Logo center chest

Sublithin crest opposite swoosh

NIKE Park Short (Royal) - \$15

NIKE Classic Sock (Royal) - \$10

NIKE Park Short (Royal) - \$15

NIKE Classic Sock (Royal) - \$10

NIKE Academy19 1/4 Zip (Black)

\$50

White 2" ProBlock below swoosh

DM logo on upper back

NIKE Academy18 Rain Jacket (Black)

\$75

White 2" ProBlock

NIKE Park Jersey (Royal) - \$20

NIKE Park Jersey (White) - \$20

ProBlock Numbers

DM Logo center chest

Crest opposite swoosh

NIKE Park Short
(Royal)
\$15

NIKE Classic Sock (Royal & White) \$10/each