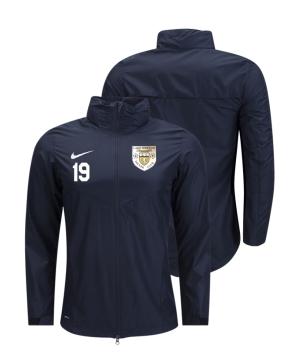

NIKE Park Short (Royal) - \$15

NIKE Classic Sock (Royal) - \$10

NIKE Academy19 1/4 Zip (Black)

\$50

White 2" ProBlock below swoosh

DM logo on upper back

NIKE Academy18 Rain Jacket (Black)

\$75

White 2" ProBlock below swoosh

NIKE Academy19 Pant

(Black)

\$45

White 2" ProBlock

NIKE Backpack (Black)

\$45

NO Logo

NIKE S/S Drifit (Grey)
\$22
White ProBlock on back

NIKE Park GK Jersey (Yellow) \$40

Black ProBlock on back

NIKE Academy19 1/4 Zip (Black) \$50

White 2" ProBlock below swoosh

DM logo on upper back

NIKE Academy18 Rain Jacket (Black)

\$75

White 2" ProBlock below swoosh

NIKE Academy19 Pant
(Black)

\$45

White 2" ProBlock

NIKE Backpack (Black)

\$45

NO Logo