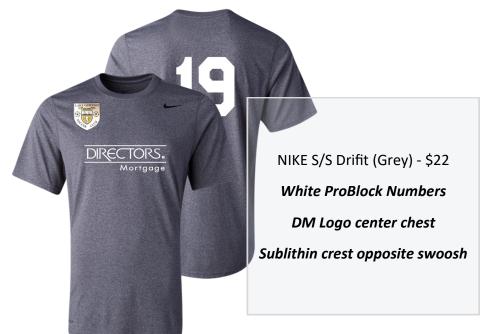

NIKE S/S Drifit (Grey)
\$22
White ProBlock on back

NIKE Park GK Jersey (Yellow) \$40

Black ProBlock on back

NIKE Academy19 1/4 Zip (Black) \$50

White 2" ProBlock below swoosh

DM logo on upper back

NIKE Academy18 Rain Jacket (Black)