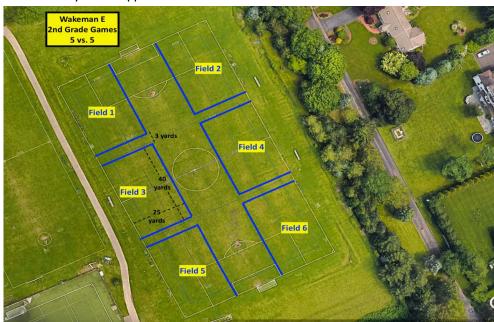

## Wakeman E Field Configuration 2nd Grade

## GAME FORMAT: Second Grade Boys & Girls

- 1. 5 versus 5 (no Goalkeeper)
- 2. Number 3 ball
- 3. 12 minute quarters
- 4. Corner kicks, Goal kicks, and Throw ins ALLOWED
- 5. \*Coaches\* Coaches on the SIDELINES! NO COACHES on field of play
- 6. Field size 40 x 25 yards
- 7. Only WSA approved coaches are allowed to coach