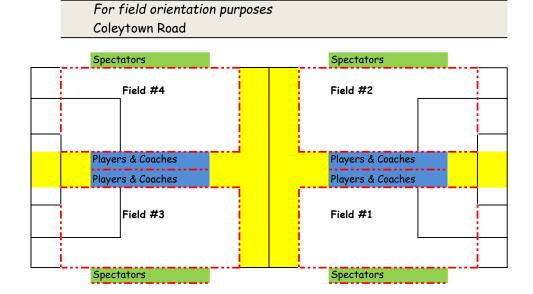

## Coleytown Front Field Configuration 1st Grade

## GAME FORMAT: First Grade Boys & Girls

- 1. 5 versus 5 (no Goalkeeper)
- 2. Number 3 ball
- 3. 10 minute quarters
- 4. No off-sides, corner kicks or goal kicks (throw-ins allowed if it does not slow game down)
- 5. Coaches on the boundaries of field with a couple of balls to help & to keep play moving
- 6. Field size  $35 \times 25$  yards
- 7. Only WSA approved coaches are allowed to coach