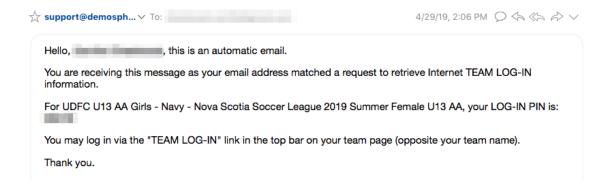

You will be sent the pin needed to log into your team page via email. The email will be from support@demosphere.com:

Enter your email and the pin you received via email:

Once you log in, you will be brought to your team start page. Here you can: