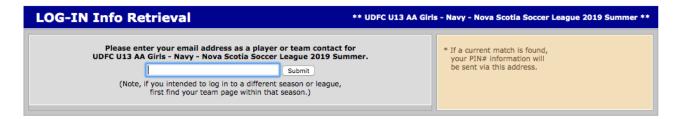

Enter the email associated with your Demosphere account and click "Submit". *Note: The email address* should be the same email used when registering with your club or the email you provided to the club when requesting they add you to the team roster.