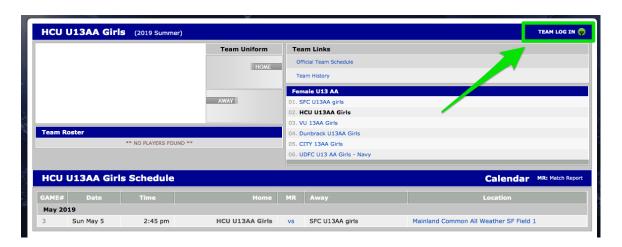

LOGGING INTO TEAM PAGE: To log into your team page, navigate to the public team page posted on the <a href="NYSL">NYSL</a> website. When you view the league schedule, you will see a list of teams participating in the current season for your league. You can access your team page from the schedule by clicking on the name of your team.

Click your team name:

On the right-hand side of the page click the "Team Log In" button:

Click the "click here" link to retrieve your PIN to log in if you don't have one or don't remember. *NOTE:* This pin is different from the password used to access your household account.