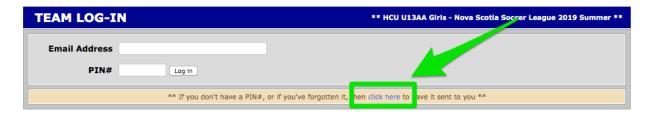

Click your team name:

On the right-hand side of the page click the "Team Log In" button:

Click the "click here" link to retrieve your PIN to log in if you don't have one or don't remember. *NOTE:* This pin is different from the password used to access your household account.