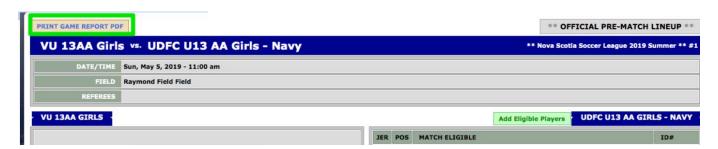

## Click Print Game Report PDF

**Important Note:** If you are trying to print the game card the DAY OF the game, you will first need to switch to the **Pre-Match Mode** and then click Print Game Report PDF.