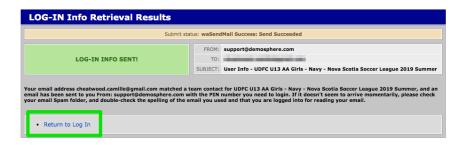

The system will verify you are listed as a team contact and you will see the message below. Click "Return to Log In". Note: If the email you entered DOES NOT match the email on file with the club, you will receive a message indicating the user is not found and you need to contact your club to verify the email on file.