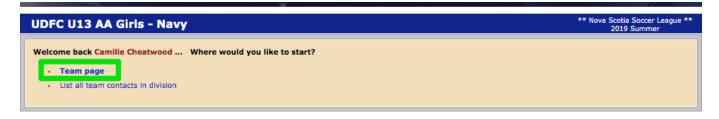

You will be sent the pin needed to log into your team page via email. The email will be from support@demosphere.com:

Enter your email and the pin you received via email:

Once you log in, you will be brought to your team start page. Here you can:

1. Access your team page. Click "Team page".