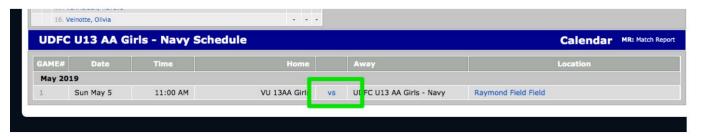

## Printing game cards:

Scroll down to the team schedule on your team page and click on the "vs" for the game you wish to print the game card for: