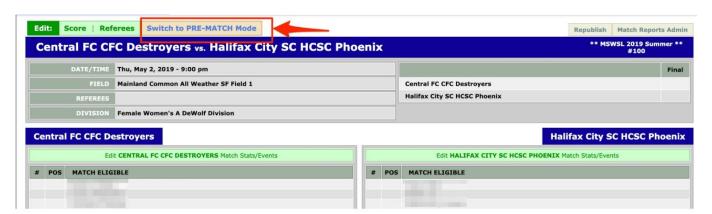

## Click Print Game Report PDF

**Important Note:** If you are trying to print the game card the DAY OF the game, you will first need to switch to the **Pre-Match Mode** and then click Print Game Report PDF.