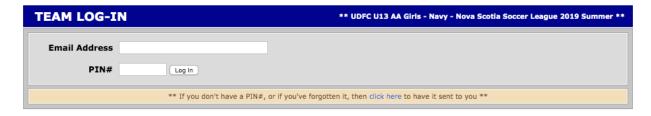

Click your team name:

On the right-hand side of the page click the "Team Log In" button:

Click the "click here" link to retrieve your PIN to log in if you don't have one or don't remember. *NOTE:* This pin is different from the password used to access your household account.

Enter the email associated with your Demosphere account and click "Submit". *Note: The email address* should be the same email used when registering with your club or the email you provided to the club when requesting they add you to the team roster.