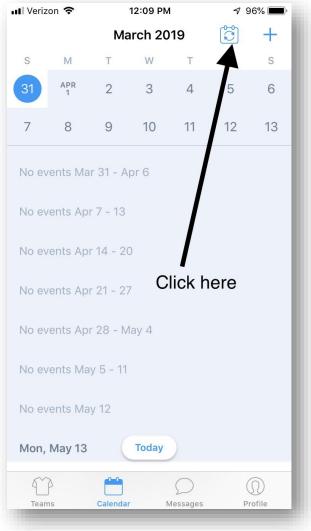

# LSYS BASEBALL COACHES – HOW TO RE-IMPORT GAME SCHEDULE TEAM MANAGER APP

Coaches: If any changes were made by the LSYS Administrators to your team's practice/game schedule, you must manually re-import your team's schedule into the TEAM MANAGER app for the players' parents to see the new schedule within the app. Luckily it only takes a few seconds! Below are the 6 quick steps to follow using the app:

### STEP 1 – CLICK: CALENDAR

### STEP 2 – CLICK: CALENDAR REFRESH ICON

## ■ Verizon 🗢 12:09 PM 7 96% 303 **<** Teams **GREEN GIANTS (TB4)** Nine Mile Falls, WA Message Team Roster Stats Add Team Member **Team Staff** Click here Jenn Klein ★ Josh Barnett ★ Lindsay Barne Michelle uer 🛧 Teams Calendar Messages Profile



### STEP 3 – CLICK: RE-IMPORT TEAM SCHEDULES

| ••• Verizo                                                                                                                   | on 穼     | 중 12:09 PM |         |          |    | <b>1</b> 96% <b>(</b> ) |  |
|------------------------------------------------------------------------------------------------------------------------------|----------|------------|---------|----------|----|-------------------------|--|
|                                                                                                                              |          | Ma         | arch 20 |          | +  |                         |  |
| S                                                                                                                            |