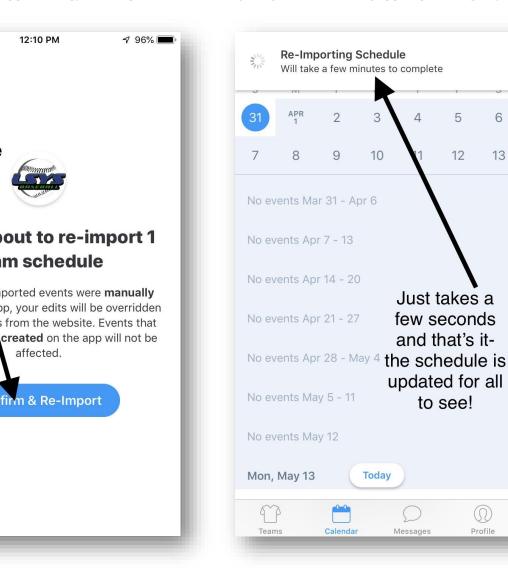

#### STEP 5 – CLICK: CONFIRM & RE-IMPORT

STEP 6 – WAIT A FEW SECONDS AND DONE!

5

12

6

13

Profile