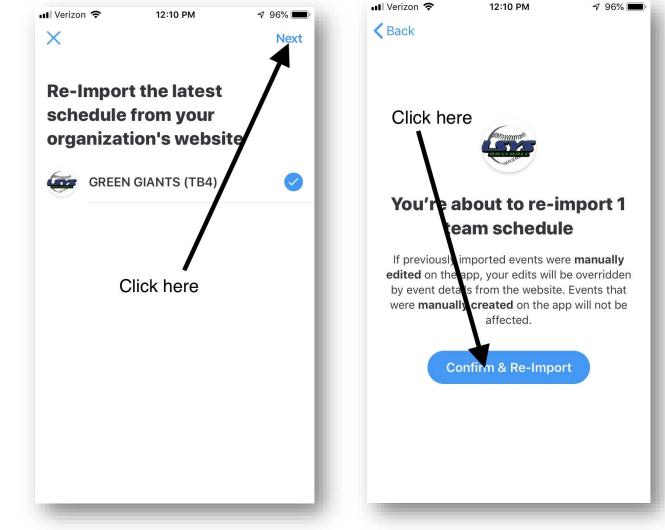

### STEP 4 – CLICK: **NEXT**

#### STEP 5 – CLICK: CONFIRM & RE-IMPORT

STEP 6 – WAIT A FEW SECONDS AND DONE!

5

12

6

13

Profile