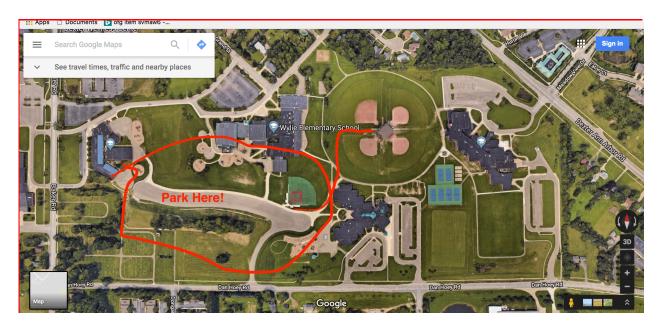

## **DEXTER LITTLE LEAGUE FIELDS MAP & DIRECTIONS**

Construction at the Schools & on Baker Road – Detours Are Posted.

## Cornerstone Elementary School Bus Loop (there are signs saying road is close, but it is open to the bus loop!!)

7480 Dan Hoey, Dexter, MI 48130