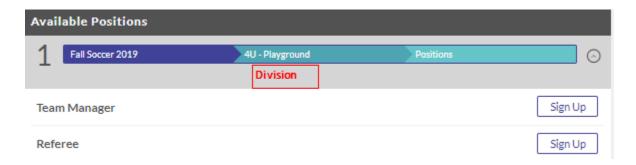

5. Scroll through to find your preferred division and volunteer position and click **Sign Up** then scroll down to bottom of page and click **Continue.** If you are volunteering for multiple divisions and positions, you can select them all now to complete at once.