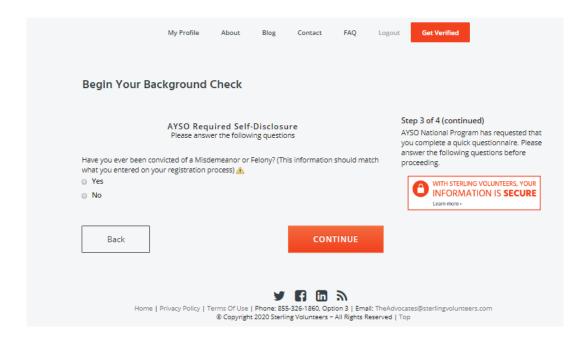

15. Step 2 of 4 - Fill in the required address information then, click **Continue**.

16. Step 3 of 4 – Check off the 4 boxes and enter your First Name and Last Name then, click **Continue**.

17. Step 3 of 4 (cont.) – Answer the self-disclosure question with the same answer used on the registration application then, click Continue.