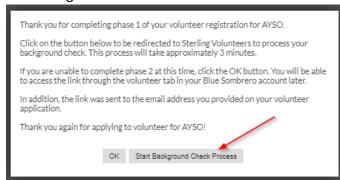

Review the information then click Submit signed volunteer application at bottom of page.

11. Now, click **Start Background Check Process** to begin submission of your required background check in Sterling Volunteers.