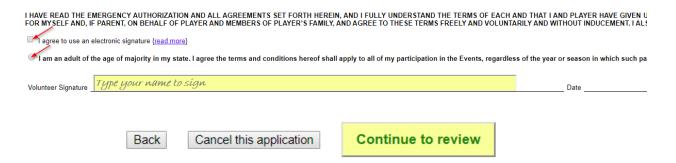

8. Click on Click Here to eSign Form.

9. Scroll down to bottom of page, check off the first box and circle, consenting to e-sign and being an adult then type in your legal name. The date will auto-populate once you click **Continue to review** at bottom of page.

Review the information then click Submit signed volunteer application at bottom of page.

11. Now, click **Start Background Check Process** to begin submission of your required background check in Sterling Volunteers.