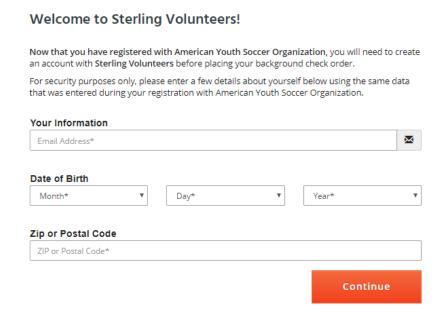

12. You are now in Sterling Volunteers. Enter the same email address, Date of Birth and Zip Code used during your volunteer registration then, click Continue.

13. Your information should now be validated. Create a username and password to continue submitting your background check and to log back into Sterling for future uses then, click **Create Account**. (You may want to use the same username and password you used for your Sports Connect account for easy remembering but, it's your preference)

## Great! Your information has been validated.

| Please create your <b>Sterling Volunte</b> your background check order proce                     | ers username and password in orde<br>ess. | r to begin                          |
|--------------------------------------------------------------------------------------------------|-------------------------------------------|-------------------------------------|
| Username                                                                                         |                                           | Username & Password<br>Requirements |
| Password                                                                                         |                                           | Submit                              |
| Confirm New Password                                                                             |                                           |                                     |
| Set up security questions now By checking this box, I accept a Privacy Policy and Terms of Use p |                                           |                                     |