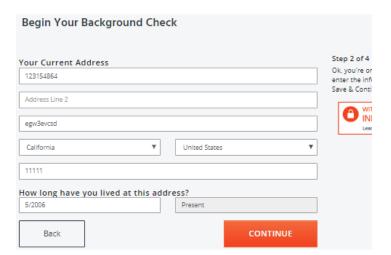

15. Step 2 of 4 - Fill in the required address information then, click **Continue**.

16. Step 3 of 4 – Check off the 4 boxes and enter your First Name and Last Name then, click **Continue**.

17. Step 3 of 4 (cont.) – Answer the self-disclosure question with the same answer used on the registration application then, click Continue.