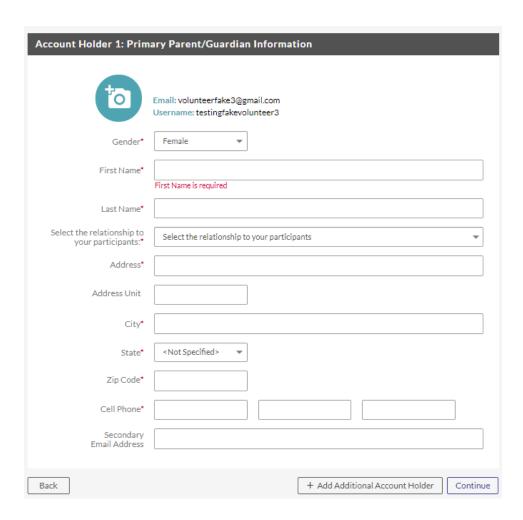

## How to register as a new adult Volunteer

- 1. Go to your Region's Sports Connect portal and click on **Register Now**.
  - Enter your own email address
  - Create your own username
  - Create a password
  - Click on Create Account
- 2. Fill in the Account Holder 1: Primary Parent/Guardian Information as "yourself" then, click **Continue**