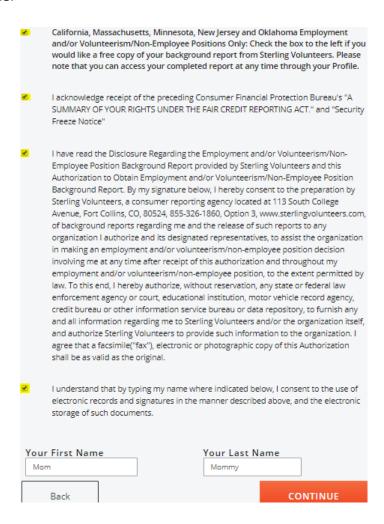

15. Step 2 of 4 - Fill in the required address information then, click **Continue**.

16. Step 3 of 4 – Check off the 4 boxes and enter your First Name and Last Name then, click **Continue**.

17. Step 3 of 4 (cont.) – Answer the self-disclosure question with the same answer used on the registration application then, click Continue.