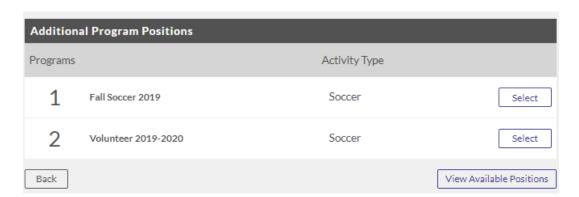

3. Select the middle circle "I am a coach or other team personnel"

4. Select the program that applies to the season and your volunteer role (these may appear different for your specific region) then, click **View Available Positions.** 