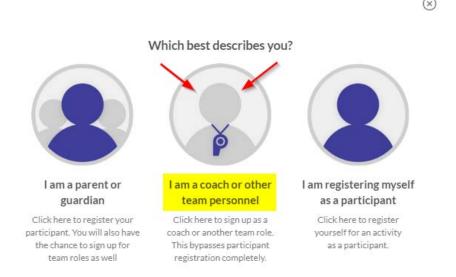

3. Select the middle circle "I am a coach or other team personnel"

4. Select the program that applies to the season and your volunteer role (these may appear different for your specific region) then, click **View Available Positions.** 