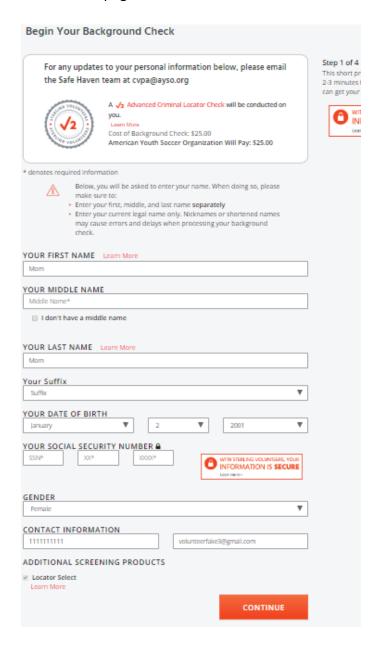

14. Now begin Step 1 of the 4-step background check by filling out the required information, matching what you entered on your volunteer application then, click **Continue** at the bottom of the page.

15. Step 2 of 4 - Fill in the required address information then, click **Continue**.

16. Step 3 of 4 – Check off the 4 boxes and enter your First Name and Last Name then, click **Continue**.

17. Step 3 of 4 (cont.) – Answer the self-disclosure question with the same answer used on the registration application then, click Continue.

18. Step 4 of 4 – Confirm personal info is correct then, check the box "The Information above is correct" or click Go Back & Edit. If your region is paying for volunteer background checks, you will be given the option to contribute up to \$25.00 or you may choose "Not at the time". It may look like you are required to pay \$25.00 but it is optional. Please review the screen carefully.