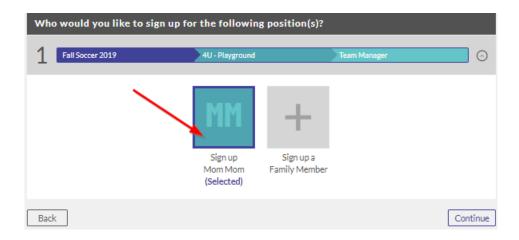

6. Your name should be selected by default since you are signing up yourself so, click **Continue**.

7. Fill out all the required information on your volunteer application, then, check the 'I accept' box and click Continue.