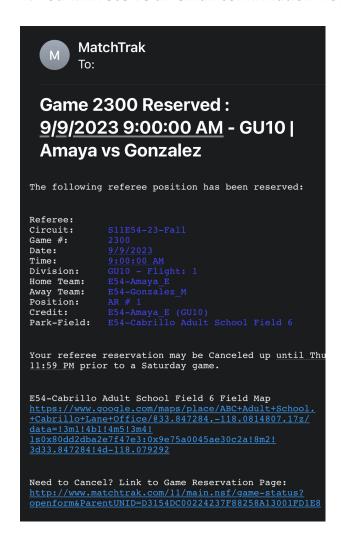

3. Scroll down to bottom and select referee position > Select credited team name from the list > Check request mentor box (if needed) > Click Reserve Game

4. You will receive an email confirmation from MatchTrak.