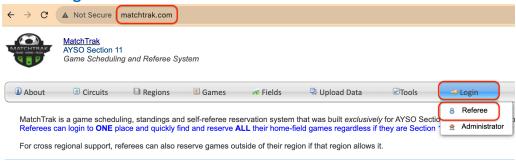

### [FIRST TIME LOGIN]

- 1. Open a web browser > go to www.matchtrak.com
- 2. Click Login > Select Referee

3. Type in FirstName space LastName and password > Click LOGIN

| aejault password for new user = dyso |              |                    |          |         |  |  |  |  |  |  |
|--------------------------------------|--------------|--------------------|----------|---------|--|--|--|--|--|--|
| ₫Home                                | Standings    |                    | ₩ Fields | Reports |  |  |  |  |  |  |
|                                      |              |                    |          |         |  |  |  |  |  |  |
| Enter your                           | username and | password below     | to Login |         |  |  |  |  |  |  |
| Please Login B                       | Below:       |                    |          |         |  |  |  |  |  |  |
| First and Last Name                  |              | FirstName LastName |          |         |  |  |  |  |  |  |
| Password                             |              |                    |          |         |  |  |  |  |  |  |
|                                      |              | Default New Pas    | s = ayso |         |  |  |  |  |  |  |
|                                      |              | > LOGIN            |          |         |  |  |  |  |  |  |