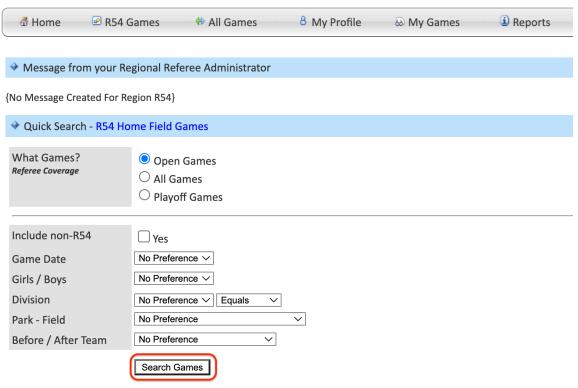

## 1. Log on to Matchtrak > Click Search Games

\*You could use a filter to display game schedule based on a specific date, gender, division, location or before/after your child's game.