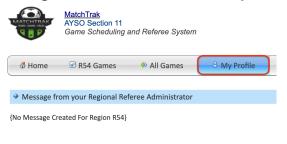

|  |
| Please Login B                       | Below:       |                    |          |         |  |  |  |  |  |  |
| First and Last Name                  |              | FirstName LastName |          |         |  |  |  |  |  |  |
| Password                             |              |                    |          |         |  |  |  |  |  |  |
|                                      |              | Default New Pas    | s = ayso |         |  |  |  |  |  |  |
|                                      |              | > LOGIN            |          |         |  |  |  |  |  |  |

- \*New users will be prompted to change the password.
- 4. Enter your Old Password (ayso) and new password > Click Submit Password Change



### [MY PROFILE UPDATE]

### 1. Log on to Matchtrak > Click My Profile



#### 2. Click Edit Profile



3. Select your coach's name from the list for Default Selected Team > Update Email address or phone# > Click Save Profile



#### 4. Click Back to Main Menu



# [SIGN UP FOR GAMES]

## 1. Log on to Matchtrak > Click Search Games



# 2. Click the edit icon under the Reserve column that you want to referee.



USER: Joshua KIm (Region

Matches Found: 257

| Reserve  | Watch | Date                   | Time     | Div              | Teams                                   | Referee Team                                           | Park                              | Circuit            | Game              |
|----------|-------|------------------------|----------|------------------|-----------------------------------------|-----------------------------------------