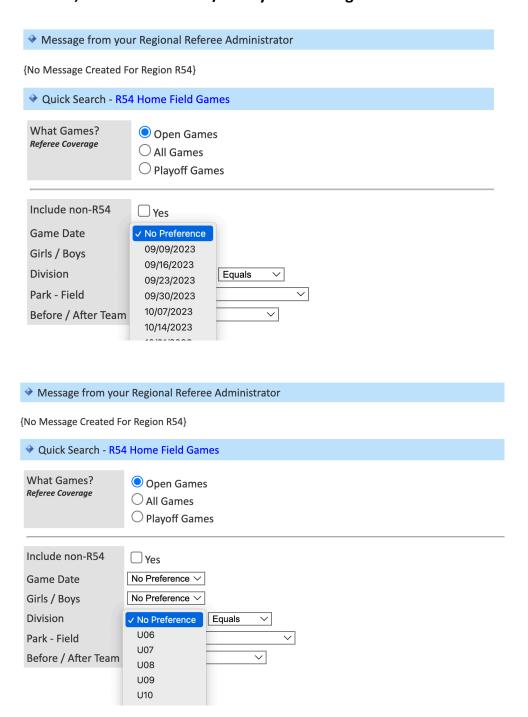

\*You could use a filter to display game schedule based on a specific date, gender, division, location or before/after your child's game.