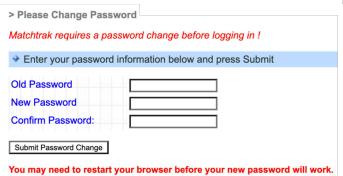

- \*New users will be prompted to change the password.
- 4. Enter your Old Password (ayso) and new password > Click Submit Password Change