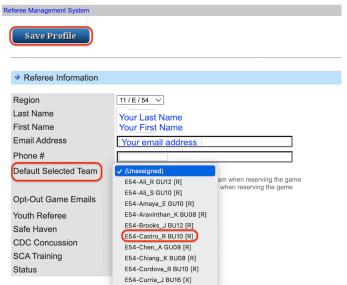

#### 2. Click Edit Profile

3. Select your coach's name from the list for Default Selected Team > Update Email address or phone# > Click Save Profile