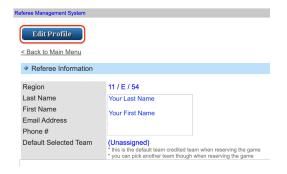

### [MY PROFILE UPDATE]

### 1. Log on to Matchtrak > Click My Profile

#### 2. Click Edit Profile

3. Select your coach's name from the list for Default Selected Team > Update Email address or phone# > Click Save Profile