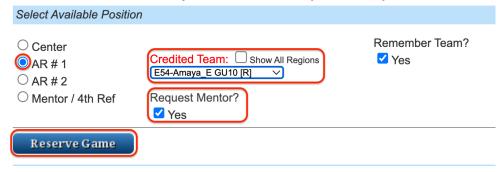

3. Scroll down to bottom and select referee position > Select credited team name from the list > Check request mentor box (if needed) > Click Reserve Game

4. You will receive an email confirmation from MatchTrak.