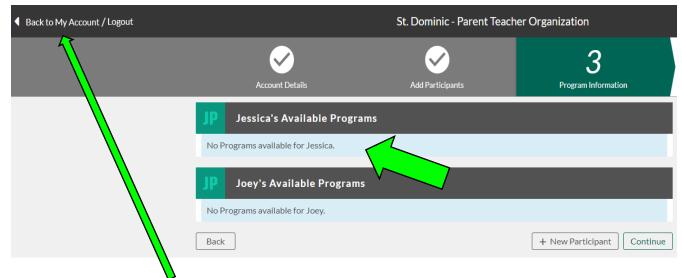

**6.** When all children are registered, you will be taken to the order screen. If there are available programs, they will be listed here.

7. If no programs are available, or you choose not to register for any open programs, click "Back to My Account" – You're all finished!