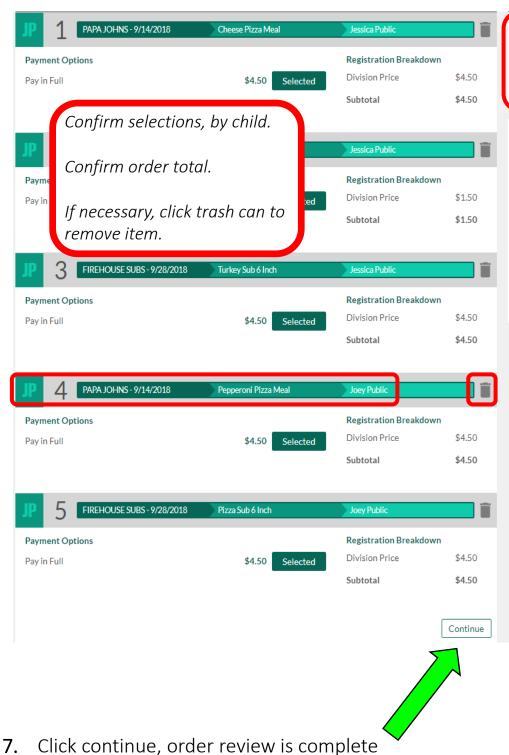

5. When all selections are made, click continue.

| JP   | Jessica's Registrat     | ion Information                                                                                                                                                                                                                                                                                                                                                                                                                                                                                                                                                                                                                                                                                                                                                                                                                                                                                                                                                                                                                                                                                                                                                                                                                                                                                                                                                                                                                                                                                                                                                                                                                                                                                                                                                                                                                                                                                                                                                                                                                                                                                                                   |
|------|-------------------------|-----------------------------------------------------------------------------------------------------------------------------------------------------------------------------------------------------------------------------------------------------------------------------------------------------------------------------------------------------------------------------------------------------------------------------------------------------------------------------------------------------------------------------------------------------------------------------------------------------------------------------------------------------------------------------------------------------------------------------------------------------------------------------------------------------------------------------------------------------------------------------------------------------------------------------------------------------------------------------------------------------------------------------------------------------------------------------------------------------------------------------------------------------------------------------------------------------------------------------------------------------------------------------------------------------------------------------------------------------------------------------------------------------------------------------------------------------------------------------------------------------------------------------------------------------------------------------------------------------------------------------------------------------------------------------------------------------------------------------------------------------------------------------------------------------------------------------------------------------------------------------------------------------------------------------------------------------------------------------------------------------------------------------------------------------------------------------------------------------------------------------------|
| 1    | PAPA JOHNS - 9/14/2018  | Cheese Pizza Meal & Xtra Slice<br>Cheese Greese |
|      | Homeroom *              | 3A - Mrs. Fettig                                                                                                                                                                                                                                                                                                                                                                                                                                                                                                                                                                                                                                                                                                                                                                                                                                                                                                                                                                                                                                                                                                                                                                                                                                                                                                                                                                                                                                                                                                                                                                                                                                                                                                                                                                                                                                                                                                                                                                                                                                                                                                                  |
| 2    | FIREHOUSE SUBS - 9/28/2 | 118     Turkey Sub 6 Inch   Select the homeroom for each child, for all selected programs                                                                                                                                                                                                                                                                                                                                                                                                                                                                                                                                                                                                                                                                                                                                                                                                                                                                                                                                                                                                                                                                                                                                                                                                                                                                                                                                                                                                                                                                                                                                                                                                                                                                                                                                                                                                                                                                                                                                                                                                                                         |
|      | Homeroom *              | 3A - Mrs. Fettig                                                                                                                                                                                                                                                                                                                                                                                                                                                                                                                                                                                                                                                                                                                                                                                                                                                                                                                                                                                                                                                                                                                                                                                                                                                                                                                                                                                                                                                                                                                                                                                                                                                                                                                                                                                                                                                                                                                                                                                                                                                                                                                  |
| JP   | Joey's Registratio      | Information                                                                                                                                                                                                                                                                                                                                                                                                                                                                                                                                                                                                                                                                                                                                                                                                                                                                                                                                                                                                                                                                                                                                                                                                                                                                                                                                                                                                                                                                                                                                                                                                                                                                                                                                                                                                                                                                                                                                                                                                                                                                                                                       |
| 1    | PAPA JOHNS - 9/14/2018  | Pepperoni Pizza Meal Joey Public                                                                                                                                                                                                                                                                                                                                                                                                                                                                                                                                                                                                                                                                                                                                                                                                                                                                                                                                                                                                                                                                                                                                                                                                                                                                                                                                                                                                                                                                                                                                                                                                                                                                                                                                                                                                                                                                                                                                                                                                                                                                                                  |
|      | Homeroom*               | 1A - Mrs. Young                                                                                                                                                                                                                                                                                                                                                                                                                                                                                                                                                                                                                                                                                                                                                                                                                                                                                                                                                                                                                                                                                                                                                                                                                                                                                                                                                                                                                                                                                                                                                                                                                                                                                                                                                                                                                                                                                                                                                                                                                                                                                                                   |
| 2    | FIREHOUSE SUBS - 9/28/2 | Pizza Sub 6 Inch     Joey Public                                                                                                                                                                                                                                                                                                                                                                                                                                                                                                                                                                                                                                                                                                                                                                                                                                                                                                                                                                                                                                                                                                                                                                                                                                                                                                                                                                                                                                                                                                                                                                                                                                                                                                                                                                                                                                                                                                                                                                                                                                                                                                  |
|      | Homeroom *              | 1A - Mrs. Young                                                                                                                                                                                                                                                                                                                                                                                                                                                                                                                                                                                                                                                                                                                                                                                                                                                                                                                                                                                                                                                                                                                                                                                                                                                                                                                                                                                                                                                                                                                                                                                                                                                                                                                                                                                                                                                                                                                                                                                                                                                                                                                   |
| Back | <                       | Continue                                                                                                                                                                                                                                                                                                                                                                                                                                                                                                                                                                                                                                                                                                                                                                                                                                                                                                                                                                                                                                                                                                                                                                                                                                                                                                                                                                                                                                                                                                                                                                                                                                                                                                                                                                                                                                                                                                                                                                                                                                                                                                                          |
| 6.   | Click continue,         | when all homerooms are selected                                                                                                                                                                                                                                                                                                                                                                                                                                                                                                                                                                                                                                                                                                                                                                                                                                                                                                                                                                                                                                                                                                                                                                                                                                                                                                                                                                                                                                                                                                                                                                                                                                                                                                                                                                                                                                                                                                                                                                                                                                                                                                   |