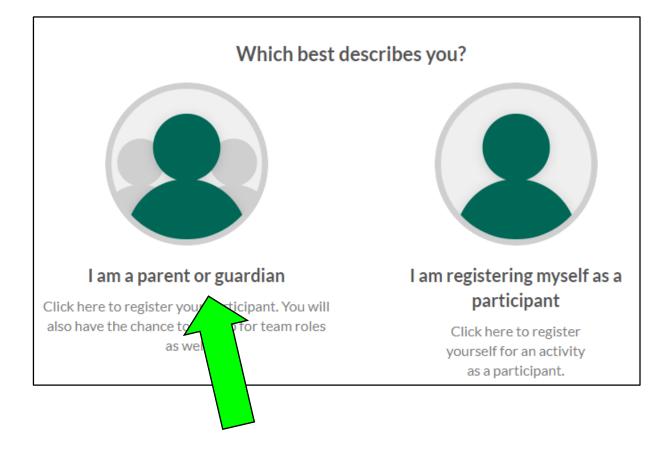

4. A pop up window will appear. Click "I am a parent or guardian".

Enter information for child #1. If you need to enter more children, 5. click "+ New Participant". When all children are registered, click "Continue"