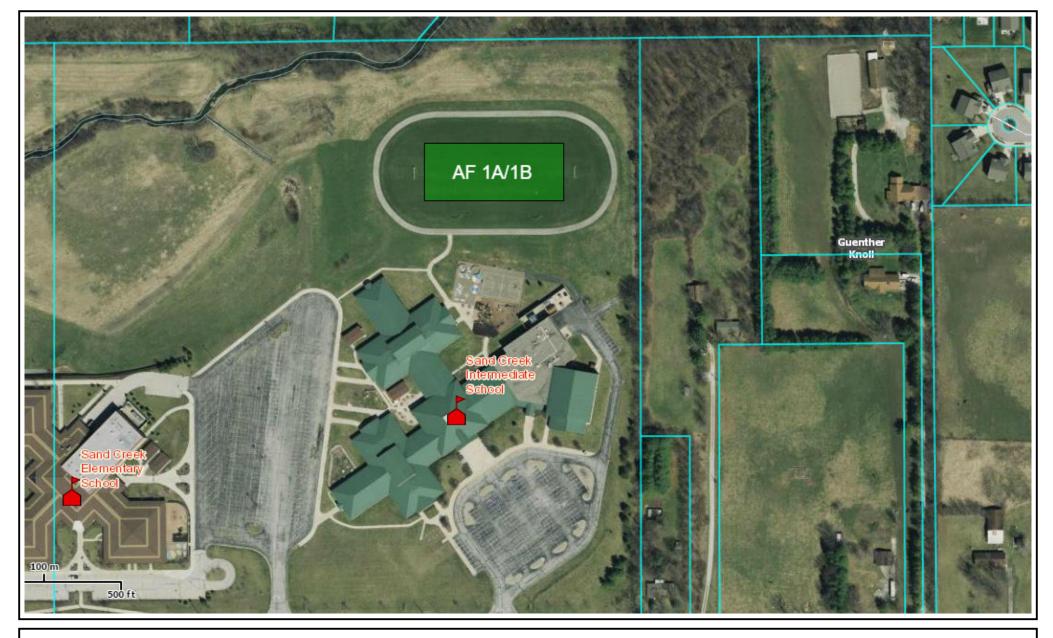

## Sand Creek Intermediate Athletic Fields

Printed: Sep 02, 2015

The information on this web site is provided and hosted through mutual agreement between the City of Fishers and Hamilton County, Indiana. Continued use of this web site is conditional upon your explicit acceptance of the terms and conditions set forth in this disclaimer document. The data provided herein may be inaccurate and/or out of date. Any person or entity who relies on this data for any purpose whatsoever does so solely at their own risk. Neither The City of Fishers Indiana nor its employees or officers warrant the accuracy, reliability, or timeliness of any of the data provided herein. This data is provided "as is" without warranty of any kind. The City of Fishers may elect to discontinue this service without notice at any point in the future.