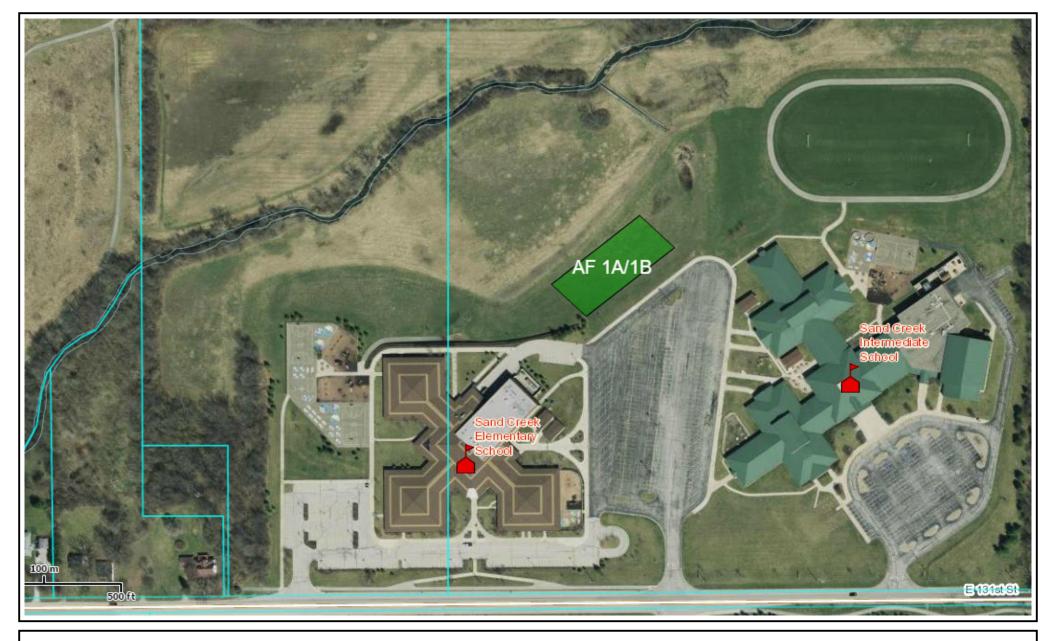

## Sand Creek Elementary Athletic Fields

Printed: Sep 02, 2015

The information on this web site is provided and hosted through mutual agreement between the City of Fishers and Hamilton County, Indiana. Continued use of this web site is conditional upon your explicit acceptance of the terms and conditions set forth in this disclaimer document. The data provided herein may be inaccurate and/or out of date. Any person or entity who relies on this data for any purpose whatsoever does so solely at their own risk. Neither The City of Fishers Indiana nor its employees or officers warrant the accuracy, reliability, or timeliness of any of the data provided herein. This data is provided "as is" without warranty of any kind. The City of Fishers may elect to discontinue this service without notice at any point in the future.