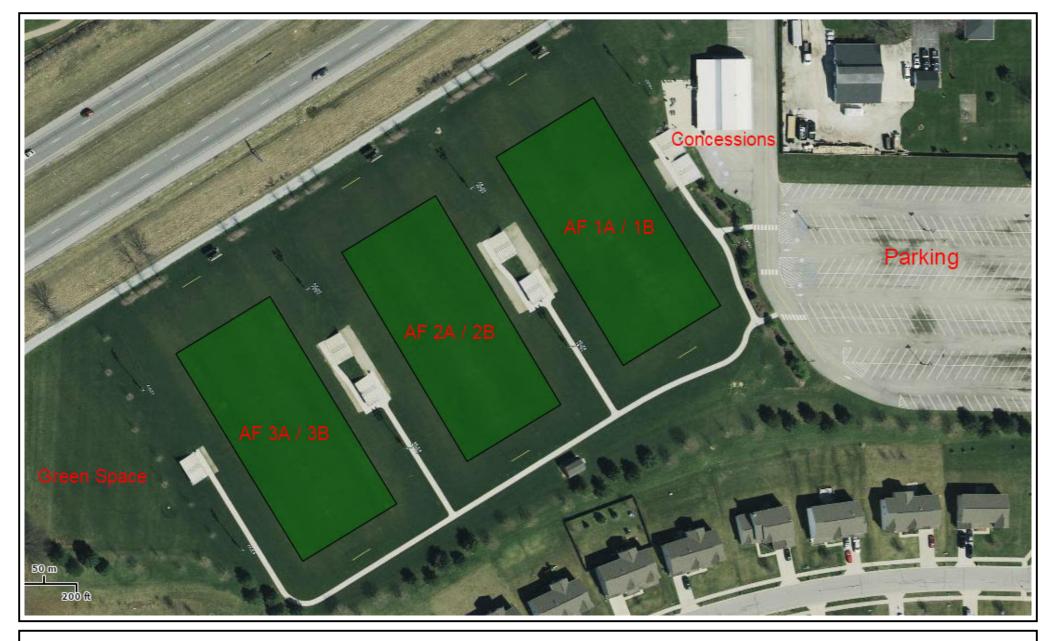

## Mudsock Park Athletic Fields Map

Printed: Jan 27, 2016

The information on this web site is provided and hosted through mutual agreement between the City of Fishers and Hamilton County, Indiana. Continued use of this web site is conditional upon your explicit acceptance of the terms and conditions set forth in this disclaimer document. The data provided herein may be inaccurate and/or out of date. Any person or entity who relies on this data for any purpose whatsoever does so solely at their own risk. Neither The City of Fishers Indiana nor its employees or officers warrant the accuracy, reliability, or timeliness of any of the data provided herein. This data is provided "as is" without warranty of any kind. The City of Fishers may elect to discontinue this service without notice at any point in the future.