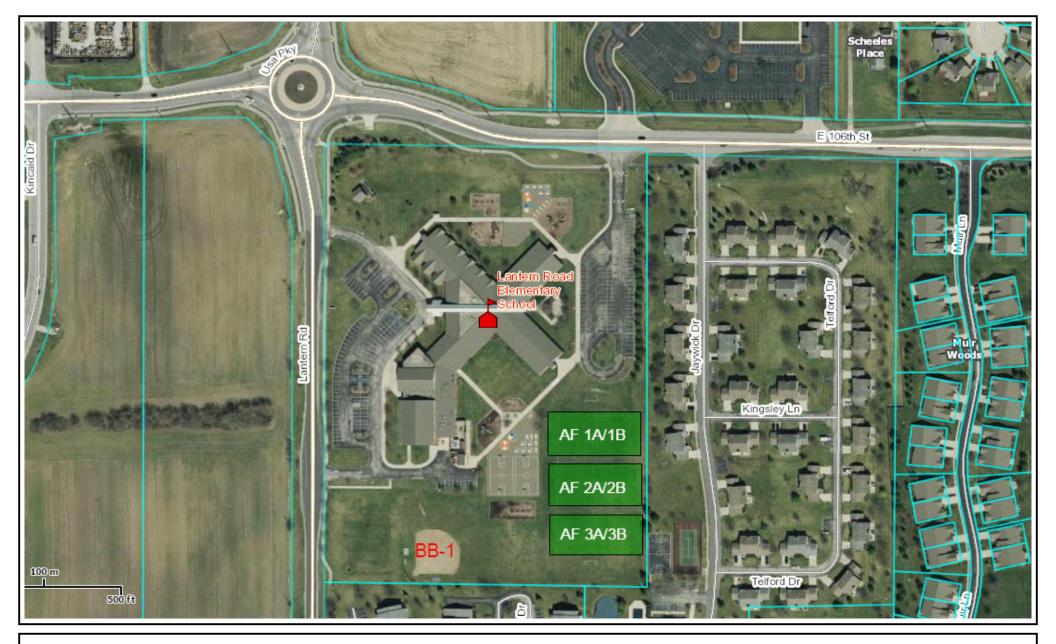

## Lantern Road Elementary Athletic Fields

Printed: Sep 01, 2015

The information on this web site is provided and hosted through mutual agreement between the City of Fishers and Hamilton County, Indiana. Continued use of this web site is conditional upon your explicit acceptance of the terms and conditions set forth in this disclaimer document. The data provided herein may be inaccurate and/or out of date. Any person or entity who relies on this data for any purpose whatsoever does so solely at their own risk. Neither The City of Fishers Indiana nor its employees or officers warrant the accuracy, reliability, or timeliness of any of the data provided herein. This data is provided "as Is" without warranty of any kind. The City of Fishers may elect to discontinue this service without notice at any point in the future.